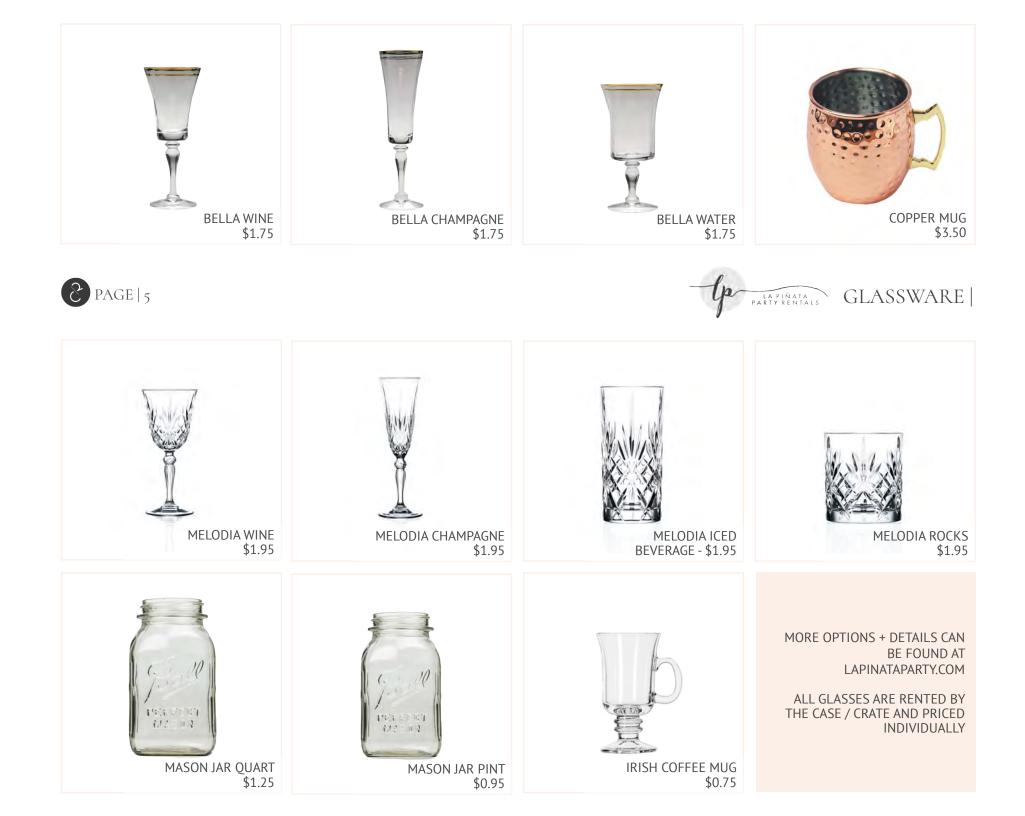

# | COLLECTIVE RENTALS PRICING CATALOG |





# TABLE TOPDININGLOUNGEACCESSORIES































DINING CHAIRS |











# DINING CHAIRS | SWEETHEART CHAIRS |

In



The



DINING TABLES |







SUNNYVALE SETTEE \$220

MILAN SOFA \$330



SUGAR SOFA \$330





BROOKLYN SOFA \$440



BERLIN SOFA \$330



SOFAS + SETTEES + BENCHES |



LAFAYETTE SOFA \$330



LAFAYETTE SETTEE \$220 TAFFY NIKE BENCH \$50

MARMALADE BENCH \$50



# LOUNGE CHAIRS |















## LOUNGE CHAIRS |



LYON CHAIR \$120



COCONUT CHAIR \$80



CLIVE CHAIR \$120



MORONGO CHAIR \$120



MARIBO CHAIR \$120







# COFFEE TABLES |



CORINTH TABLE \$80

TRUNK - BLACK & GOLD \$80

CAIRO TABLE \$80

BORA BORA TABLE \$80





## SIDE TABLES |





















## BAR ELEMENTS | SHELVING |





JULIAN BUFFET \$100

\$90



## ACCESSORIES |

WOOD CANDLE HOLDER - \$12



GOLD CANDELABR