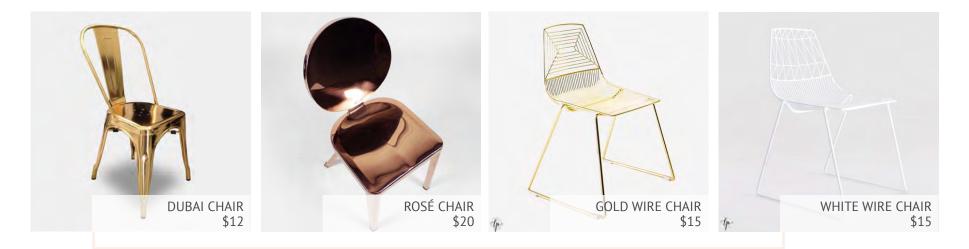

# DINING CHAIRS | SWEETHEART CHAIRS |

In

The

DINING TABLES |

SUNNYVALE SETTEE \$220

MILAN SOFA \$330

SUGAR SOFA \$330

BROOKLYN SOFA \$440