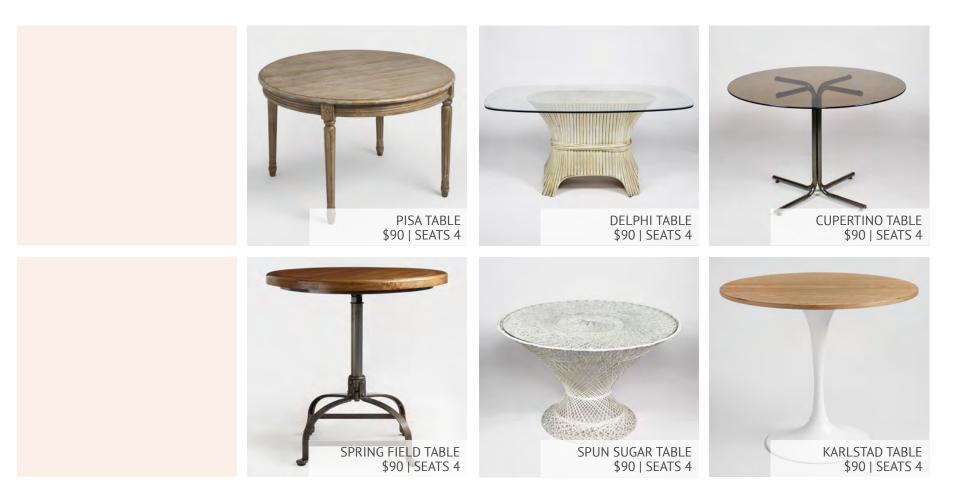

# DINING CHAIRS | SWEETHEART CHAIRS |

In

The

DINING TABLES |

SUNNYVALE SETTEE \$220

MILAN SOFA \$330

SUGAR SOFA \$330

BROOKLYN SOFA \$440