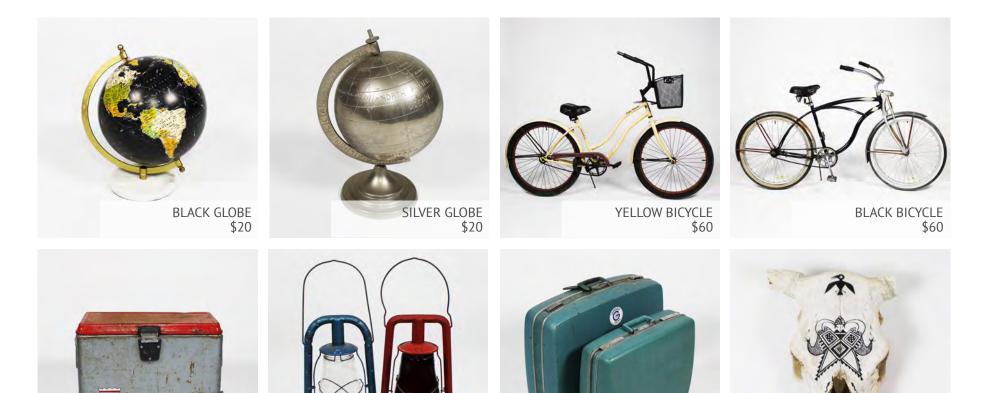

VINTAGE LANTERNS \$16

VINTAGE COOLER \$20 PATTERNED BULL SKULL \$20

VINTAGE SUITCASES \$20 EA.