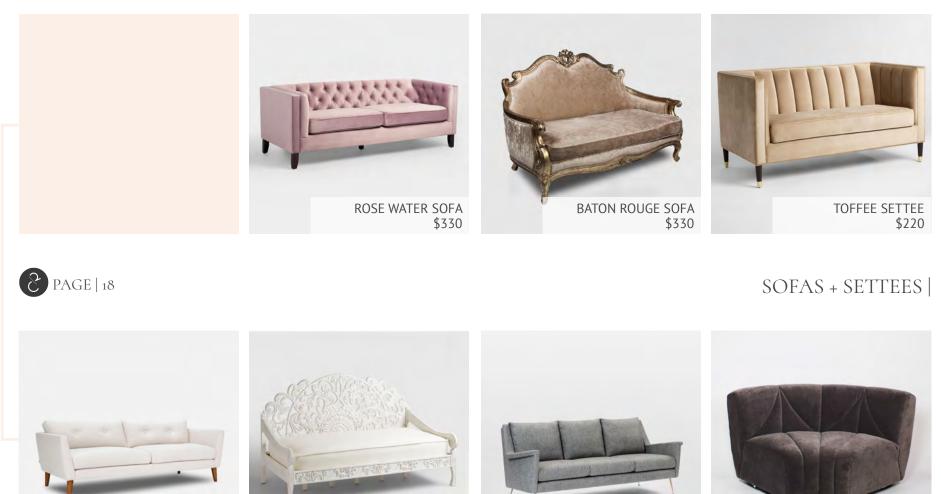

# DINING CHAIRS | SWEETHEART CHAIRS |

In

The

DINING TABLES |

SUNNYVALE SETTEE \$220

MILAN SOFA \$330

SUGAR SOFA \$330

BROOKLYN SOFA \$440

BERLIN SOFA \$330

SOFAS + SETTEES + BENCHES |

LAFAYETTE SOFA \$330

LAFAYETTE SETTEE \$220 TAFFY NIKE BENCH \$50

MARMALADE BENCH \$50