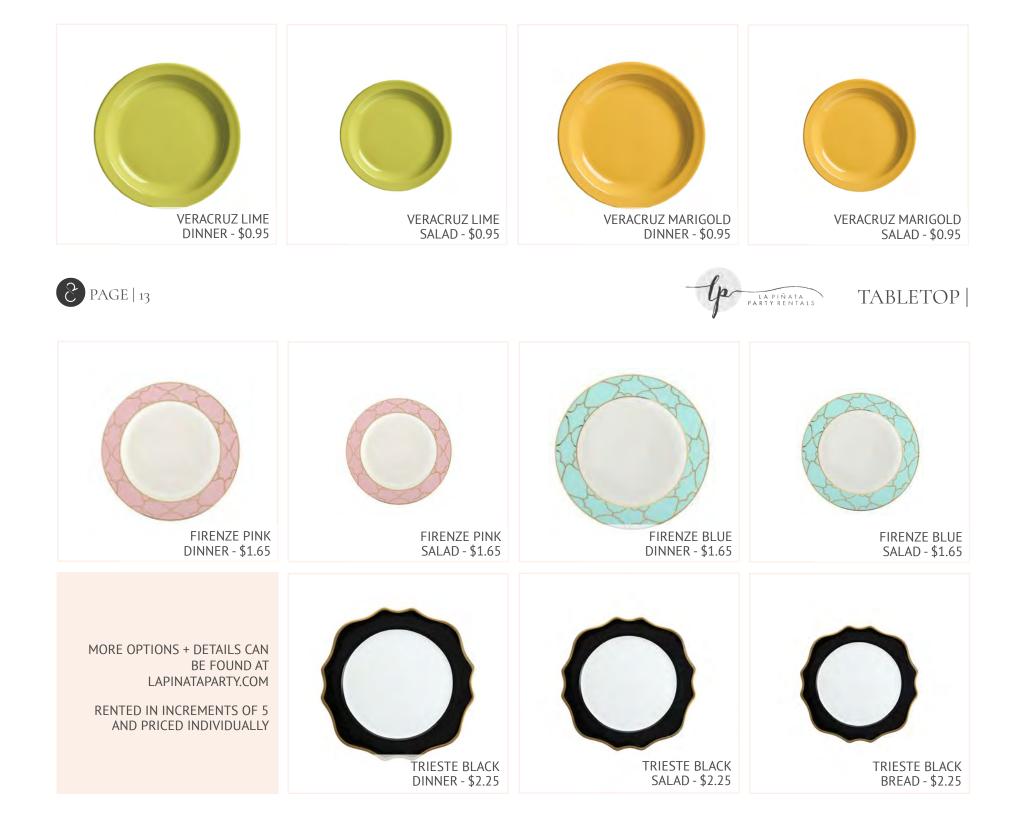

# | COLLECTIVE RENTALS PRICING CATALOG |





# TABLE TOPDININGLOUNGEACCESSORIES































DINING CHAIRS |











# DINING CHAIRS | SWEETHEART CHAIRS |

In



The



DINING TABLES |







SUNNYVALE SETTEE \$220

MILAN SOFA \$330



SUGAR SOFA \$330





BROOKLYN SOFA \$440



BERLIN SOFA \$330



SOFAS + SETTEES + BENCHES |



LAFAYETTE SOFA \$330



LAFAYETTE SETTEE \$220 TAFFY NIKE BENCH \$50

MARMALADE BENCH \$50



# LOUNGE CHAIRS |















## LOUNGE CHAIRS |



LYON CHAIR \$120



COCONUT CHAIR \$80



CLIVE CHAIR \$120



MORONGO CHAIR \$120



MARIBO CHAIR \$120







# COFFEE TABLES |



CORINTH TABLE \$80

TRUNK - BLACK & GOLD \$80

CAIRO TABLE \$80

BORA BORA TABLE \$80





## SIDE TABLES |





















## BAR ELEMENTS | SHELVING |





JULIAN BUFFET \$100

\$90



## ACCESSORIES |

WOOD CANDLE HOLDER - \$12



GOLD CANDELABRA

\$30

BLACK A