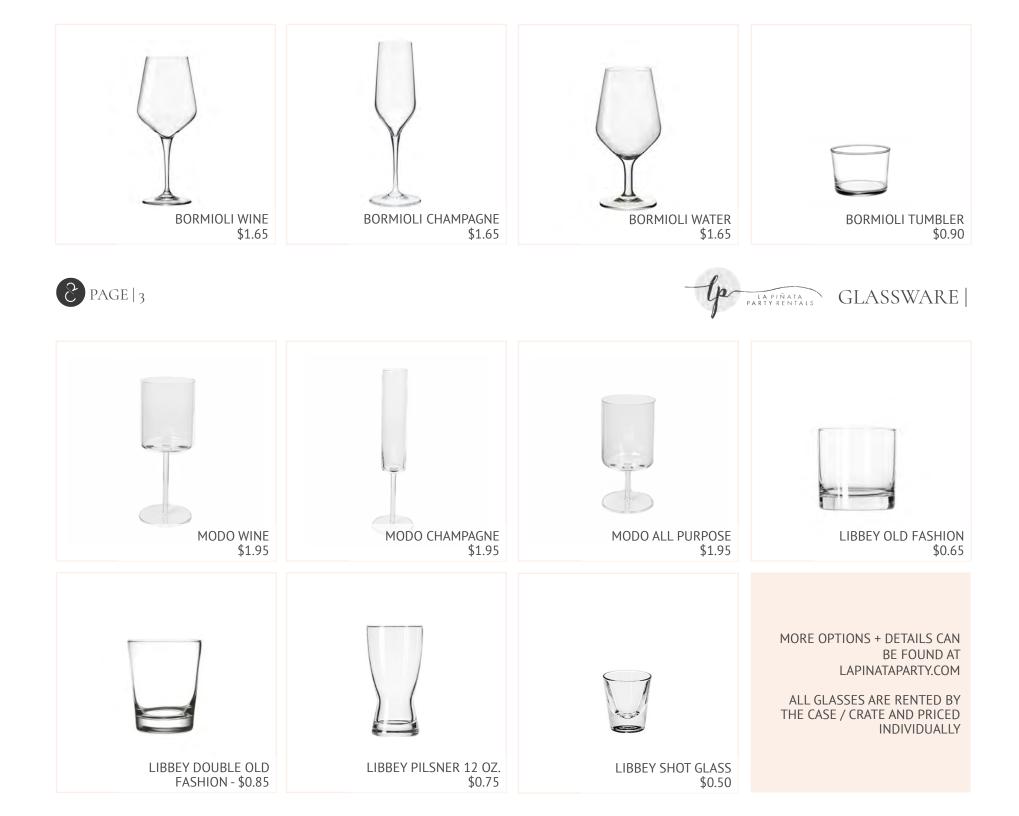

# | COLLECTIVE RENTALS PRICING CATALOG |





# TABLE TOPDININGLOUNGEACCESSORIES































DINING CHAIRS |











# DINING CHAIRS | SWEETHEART CHAIRS |

In



The



DINING TABLES |







SUNNYVALE SETTEE \$220

MILAN SOFA \$330



SUGAR SOFA \$330





BROOKLYN SOFA \$440



BERLIN SOFA \$330



SOFAS + SETTEES + BENCHES |



LAFAYETTE SOFA \$330



LAFAYETTE SETTEE \$220 TAFFY NIKE BENCH \$50

MARMALADE BENCH \$50



# LOUNGE CHAIRS |















## LOUNGE CHAIRS |



LYON CHAIR \$120



COCONUT CHAIR \$80



CLIVE CHAIR \$120



MORONGO CHAIR \$120



MARIBO CHAIR \$120







# COFFEE TABLES |



CORINTH TABLE \$80

TRUNK - BLACK & GOLD \$80

CAIRO TABLE \$80

BORA BORA TABLE \$80





## SIDE TABLES |





















## BAR ELEMENTS | SHELVING |





JULIAN BUFFET \$100

\$90



## ACCESSORIES |

WOOD CANDLE HOLDER - \$12



GOLD CANDE