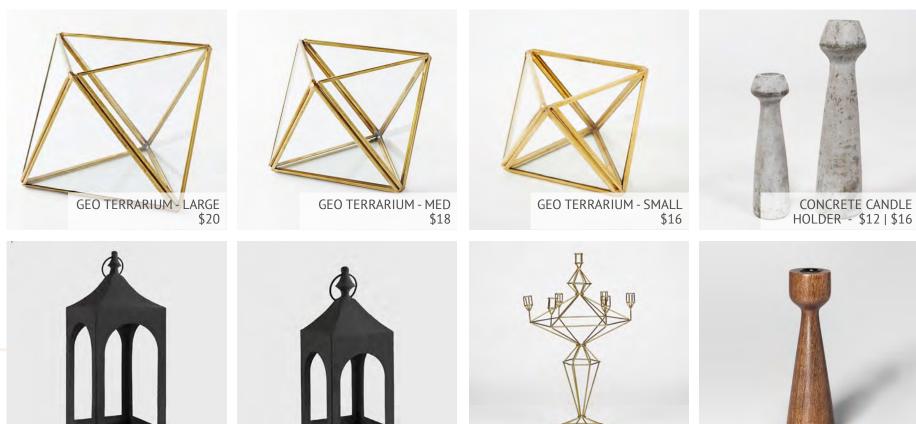

## ACCESSORIES |

WOOD CANDLE HOLDER - \$12

GOLD CANDELABRA

\$30

BLACK ARCH LANTERN LARGE \$20

PAGE | 26

BLACK ARCH LANTERN SMALL \$16

ACCESSORIES |