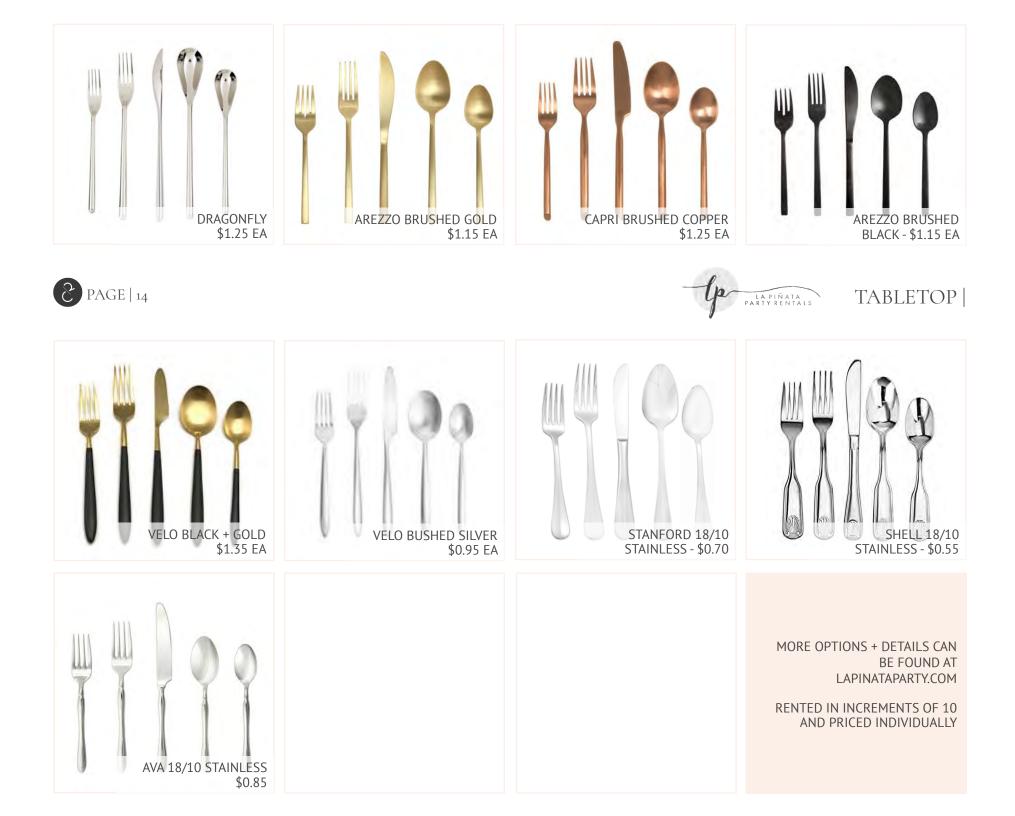

# | COLLECTIVE RENTALS PRICING CATALOG |





# TABLE TOPDININGLOUNGEACCESSORIES































DINING CHAIRS |











# DINING CHAIRS | SWEETHEART CHAIRS |

In



The



DINING TABLES |







SUNNYVALE SETTEE \$220

MILAN SOFA \$330



SUGAR SOFA \$330





BROOKLYN SOFA \$440



BERLIN SOFA \$330



SOFAS + SETTEES + BENCHES |



LAFAYETTE SOFA \$330



LAFAYETTE SETTEE \$220 TAFFY NIKE BENCH \$50

MARMALADE BENCH \$50



# LOUNGE CHAIRS |















## LOUNGE CHAIRS |



LYON CHAIR \$120



COCONUT CHAIR \$80



CLIVE CHAIR \$120



MORONGO CHAIR \$120



MARIBO CHAIR \$120







# COFFEE TABLES |



CORINTH TABLE \$80

TRUNK - BLACK & GOLD \$80

CAIRO TABLE \$80

BORA BORA TABLE \$80





## SIDE TABLES |





















## BAR ELEMENTS | SHELVING |





JULIAN BUFFET \$100

\$90



## ACCESSORIES |

WOOD CANDLE HOLDER - \$12



GOLD CANDELABRA

\$30

BLACK ARC