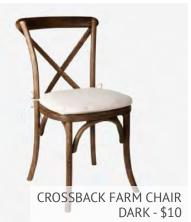

# DINING CHAIRS | SWEETHEART CHAIRS |

In

The

DINING TABLES |

SUNNYVALE SETTEE \$220

MILAN SOFA \$330

SUGAR SOFA \$330

BROOKLYN SOFA \$440