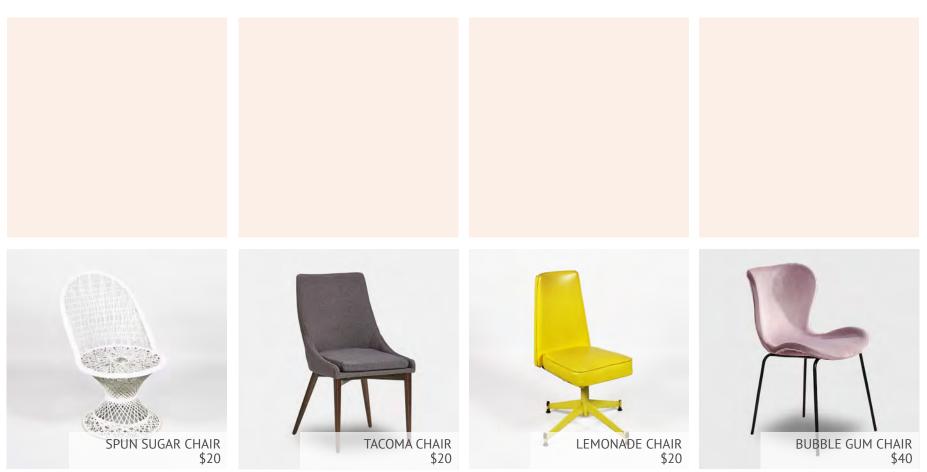

# DINING CHAIRS | SWEETHEART CHAIRS |

In

The

DINING TABLES |

SUNNYVALE SETTEE \$220

MILAN SOFA \$330

SUGAR SOFA \$330

BROOKLYN SOFA \$440