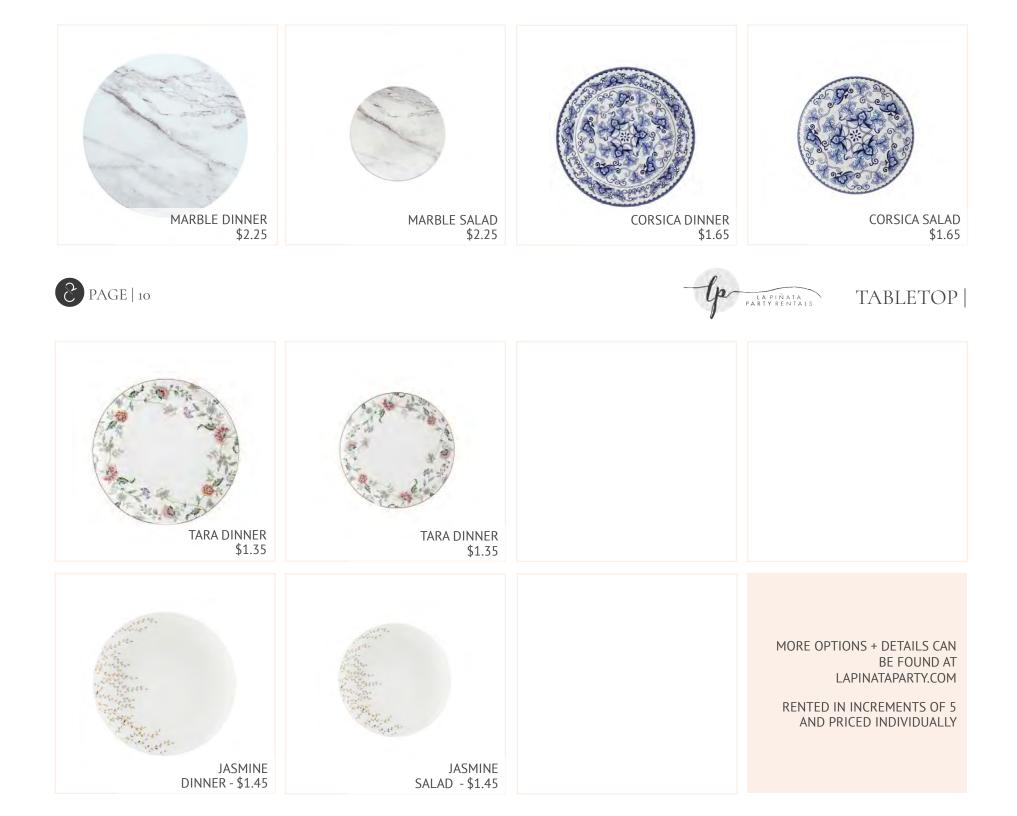

# | COLLECTIVE RENTALS PRICING CATALOG |





# TABLE TOPDININGLOUNGEACCESSORIES































DINING CHAIRS |











# DINING CHAIRS | SWEETHEART CHAIRS |

In



The



DINING TABLES |







SUNNYVALE SETTEE \$220

MILAN SOFA \$330



SUGAR SOFA \$330





BROOKLYN SOFA \$440



BERLIN SOFA \$330



SOFAS + SETTEES + BENCHES |



LAFAYETTE SOFA \$330



LAFAYETTE SETTEE \$220 TAFFY NIKE BENCH \$50

MARMALADE BENCH \$50



# LOUNGE CHAIRS |















## LOUNGE CHAIRS |



LYON CHAIR \$120



COCONUT CHAIR \$80



CLIVE CHAIR \$120



MORONGO CHAIR \$120



MARIBO CHAIR \$120







# COFFEE TABLES |



CORINTH TABLE \$80

TRUNK - BLACK & GOLD \$80

CAIRO TABLE \$80

BORA BORA TABLE \$80





## SIDE TABLES |





















## BAR ELEMENTS | SHELVING |





JULIAN BUFFET \$100

\$90



## ACCESSORIES |

WOOD CANDLE HOLDER - \$12



GOLD CANDELABRA

\$30

B