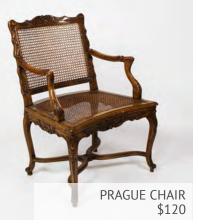

## LOUNGE CHAIRS |

LYON CHAIR \$120

COCONUT CHAIR \$80

CLIVE CHAIR \$120

MORONGO CHAIR \$120

MARIBO CHAIR \$120