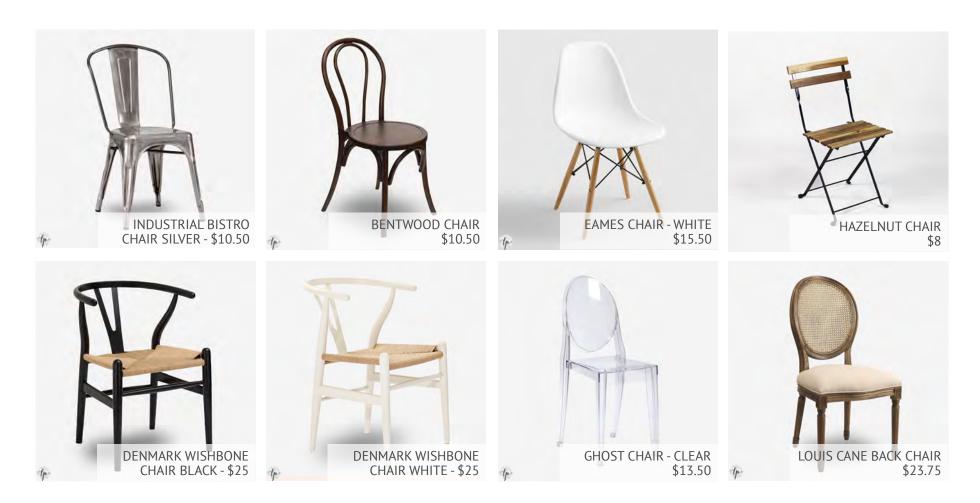

# DINING CHAIRS | SWEETHEART CHAIRS |

In

The

DINING TABLES |

SUNNYVALE SETTEE \$220

MILAN SOFA \$330

SUGAR SOFA \$330

BROOKLYN SOFA \$440