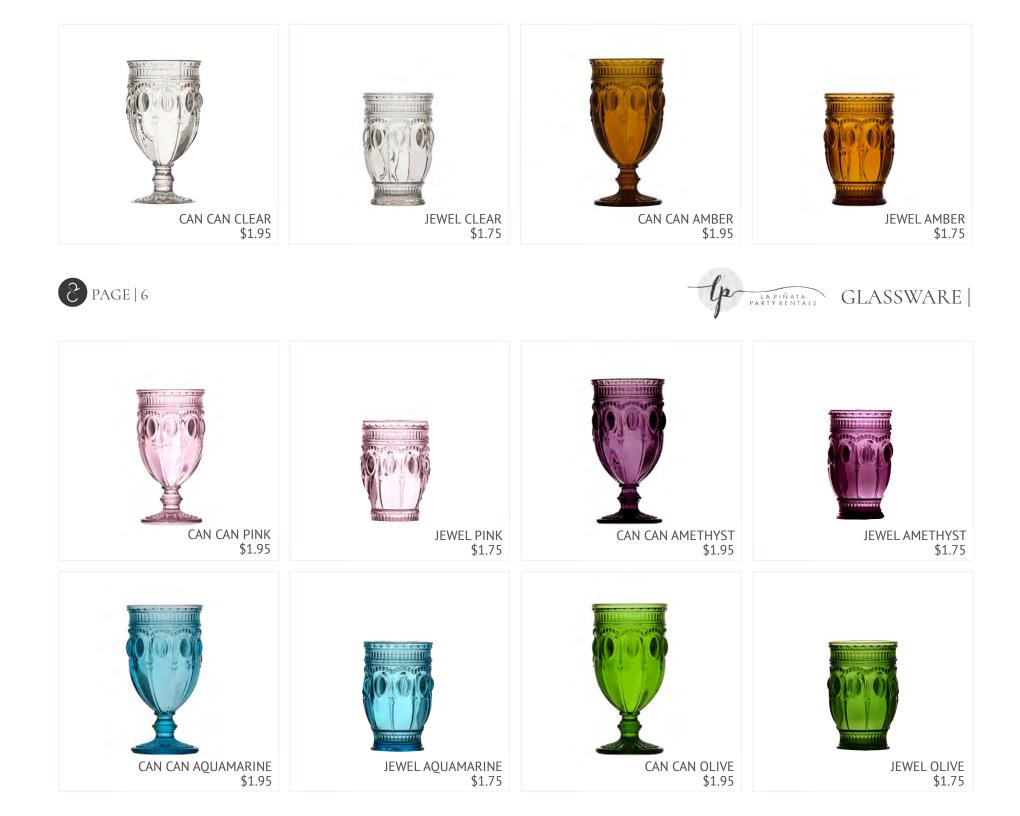

# | COLLECTIVE RENTALS PRICING CATALOG |





# TABLE TOPDININGLOUNGEACCESSORIES































DINING CHAIRS |











# DINING CHAIRS | SWEETHEART CHAIRS |

In



The



DINING TABLES |







SUNNYVALE SETTEE \$220

MILAN SOFA \$330



SUGAR SOFA \$330





BROOKLYN SOFA \$440



BERLIN SOFA \$330



SOFAS + SETTEES + BENCHES |



LAFAYETTE SOFA \$330



LAFAYETTE SETTEE \$220 TAFFY NIKE BENCH \$50

MARMALADE BENCH \$50



# LOUNGE CHAIRS |















## LOUNGE CHAIRS |



LYON CHAIR \$120



COCONUT CHAIR \$80



CLIVE CHAIR \$120



MORONGO CHAIR \$120



MARIBO CHAIR \$120







# COFFEE TABLES |



CORINTH TABLE \$80

TRUNK - BLACK & GOLD \$80

CAIRO TABLE \$80

BORA BORA TABLE \$80





## SIDE TABLES |





















## BAR ELEMENTS | SHELVING |





JULIAN BUFFET \$100

\$90



## ACCESSORIES |

WOOD CANDLE HOLDER - \$12



GOLD CANDELABRA