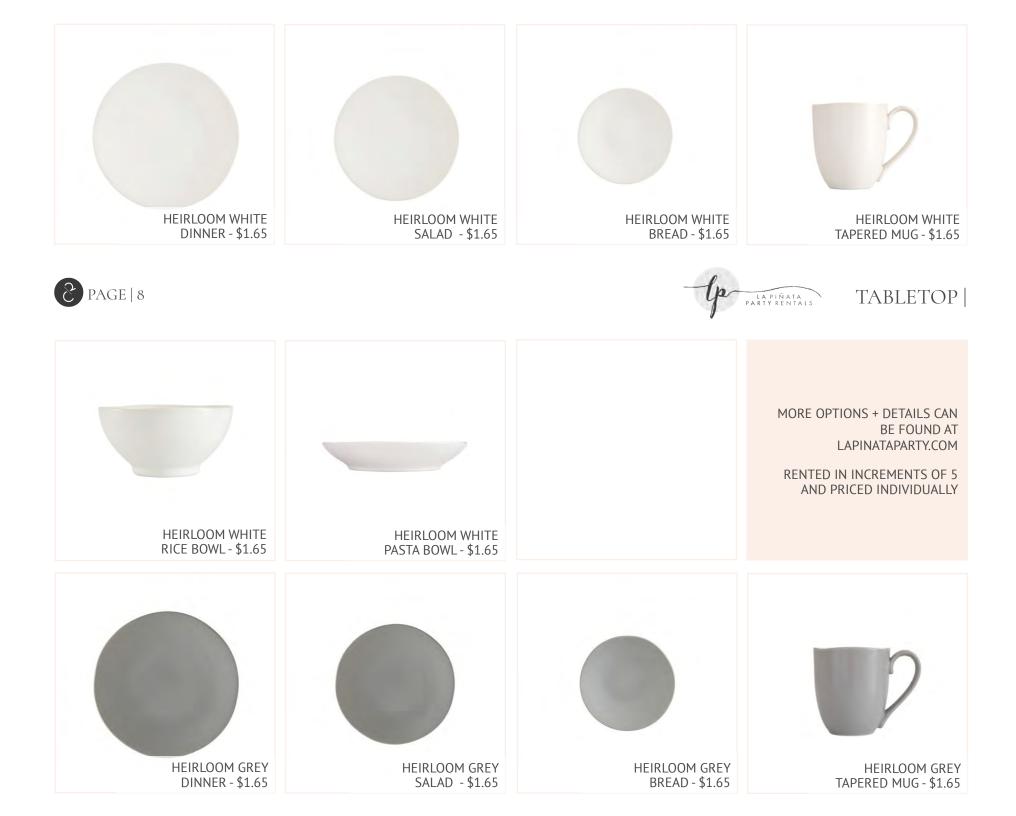

# | COLLECTIVE RENTALS PRICING CATALOG |





# TABLE TOPDININGLOUNGEACCESSORIES































DINING CHAIRS |











# DINING CHAIRS | SWEETHEART CHAIRS |

In



The



DINING TABLES |







SUNNYVALE SETTEE \$220

MILAN SOFA \$330



SUGAR SOFA \$330





BROOKLYN SOFA \$440



BERLIN SOFA \$330



SOFAS + SETTEES + BENCHES |



LAFAYETTE SOFA \$330



LAFAYETTE SETTEE \$220 TAFFY NIKE BENCH \$50

MARMALADE BENCH \$50



# LOUNGE CHAIRS |















## LOUNGE CHAIRS |



LYON CHAIR \$120



COCONUT CHAIR \$80



CLIVE CHAIR \$120



MORONGO CHAIR \$120



MARIBO CHAIR \$120







# COFFEE TABLES |



CORINTH TABLE \$80

TRUNK - BLACK & GOLD \$80

CAIRO TABLE \$80

BORA BORA TABLE \$80





## SIDE TABLES |





















## BAR ELEMENTS | SHELVING |





JULIAN BUFFET \$100

\$90



## ACCESSORIES |

WOOD CANDLE HOLDER - \$12



GOLD CANDELABRA

\$3