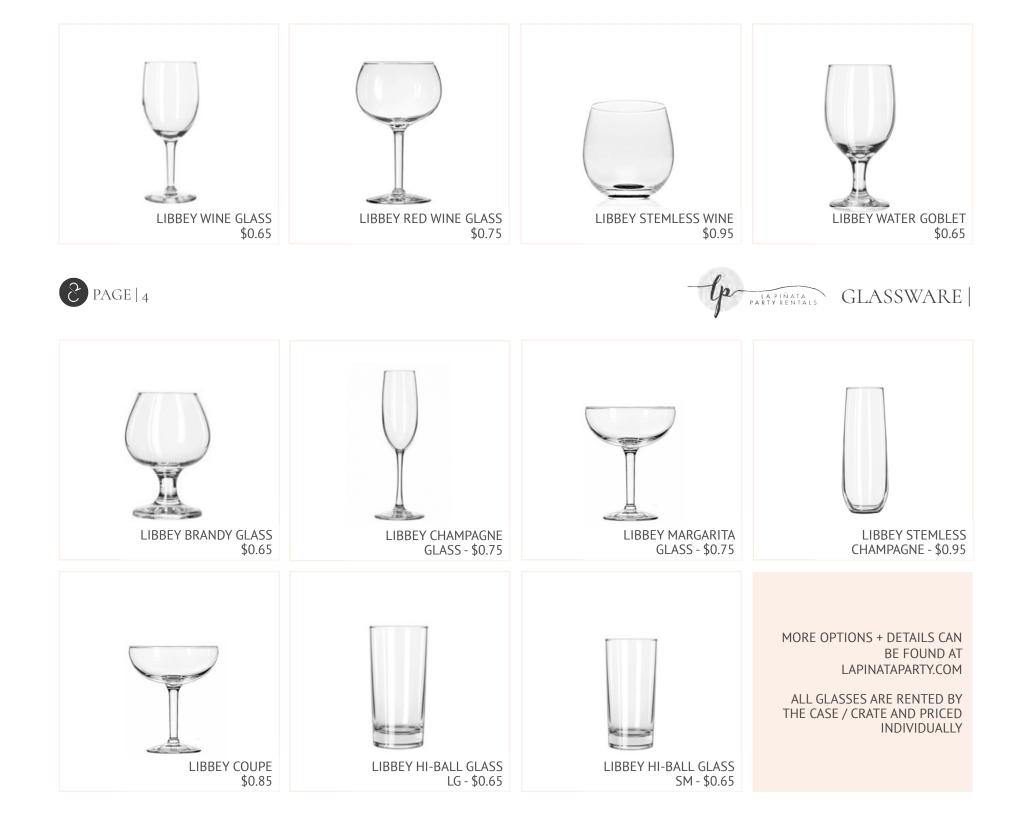

# | COLLECTIVE RENTALS PRICING CATALOG |





# TABLE TOPDININGLOUNGEACCESSORIES































DINING CHAIRS |











# DINING CHAIRS | SWEETHEART CHAIRS |

In



The



DINING TABLES |







SUNNYVALE SETTEE \$220

MILAN SOFA \$330



SUGAR SOFA \$330





BROOKLYN SOFA \$440



BERLIN SOFA \$330



SOFAS + SETTEES + BENCHES |



LAFAYETTE SOFA \$330



LAFAYETTE SETTEE \$220 TAFFY NIKE BENCH \$50

MARMALADE BENCH \$50



# LOUNGE CHAIRS |















## LOUNGE CHAIRS |



LYON CHAIR \$120



COCONUT CHAIR \$80



CLIVE CHAIR \$120



MORONGO CHAIR \$120



MARIBO CHAIR \$120







# COFFEE TABLES |



CORINTH TABLE \$80

TRUNK - BLACK & GOLD \$80

CAIRO TABLE \$80

BORA BORA TABLE \$80





## SIDE TABLES |





















## BAR ELEMENTS | SHELVING |





JULIAN BUFFET \$100

\$90



## ACCESSORIES |

WOOD CANDLE HOLDER - \$12



GOLD CANDELA