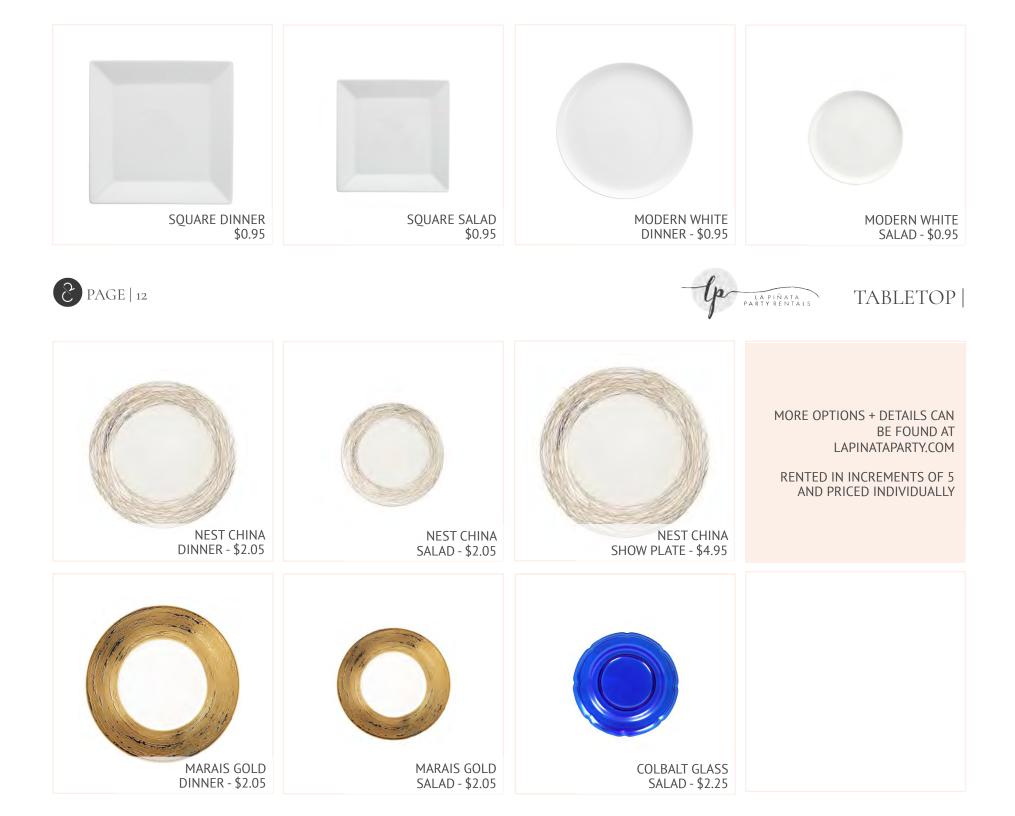

# | COLLECTIVE RENTALS PRICING CATALOG |





# TABLE TOPDININGLOUNGEACCESSORIES































DINING CHAIRS |











# DINING CHAIRS | SWEETHEART CHAIRS |

In



The



DINING TABLES |







SUNNYVALE SETTEE \$220

MILAN SOFA \$330



SUGAR SOFA \$330





BROOKLYN SOFA \$440



BERLIN SOFA \$330



SOFAS + SETTEES + BENCHES |



LAFAYETTE SOFA \$330



LAFAYETTE SETTEE \$220 TAFFY NIKE BENCH \$50

MARMALADE BENCH \$50



# LOUNGE CHAIRS |















## LOUNGE CHAIRS |



LYON CHAIR \$120



COCONUT CHAIR \$80



CLIVE CHAIR \$120



MORONGO CHAIR \$120



MARIBO CHAIR \$120







# COFFEE TABLES |



CORINTH TABLE \$80

TRUNK - BLACK & GOLD \$80

CAIRO TABLE \$80

BORA BORA TABLE \$80





## SIDE TABLES |





















## BAR ELEMENTS | SHELVING |





JULIAN BUFFET \$100

\$90



## ACCESSORIES |

WOOD CANDLE HOLDER - \$12



GOLD CANDELABRA

\$30

BLACK