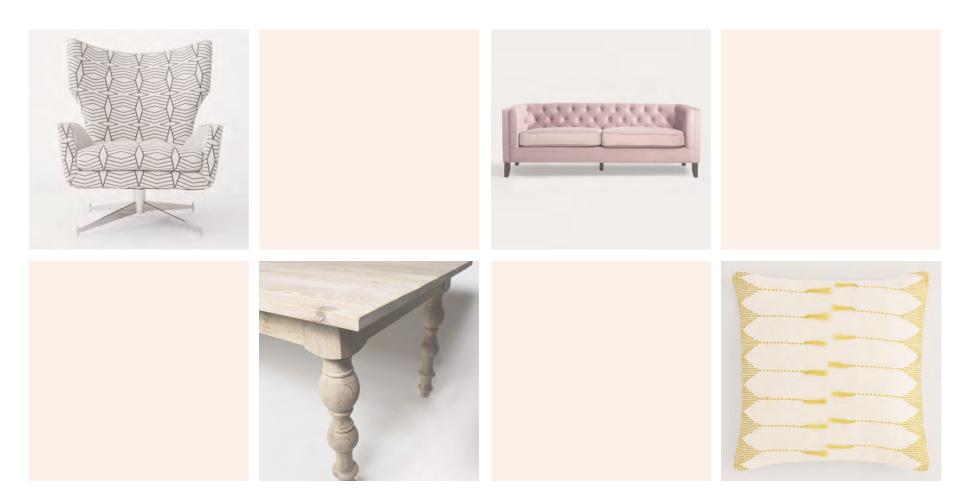

## LOUNGE CHAIRS |

LYON CHAIR \$120

COCONUT CHAIR \$80

CLIVE CHAIR \$120

MORONGO CHAIR \$120

MARIBO CHAIR \$120

BERLIN SOFA \$330

SOFAS + SETTEES + BENCHES |

LAFAYETTE SOFA \$330

LAFAYETTE SETTEE \$220 TAFFY NIKE BENCH \$50

MARMALADE BENCH \$50

# COFFEE TABLES |

CORINTH TABLE \$80

TRUNK - BLACK & GOLD \$80

CAIRO TABLE \$80

BORA BORA TABLE \$80

## ACCESSORIES |

WOOD CANDLE HOLDER - \$12

GOLD CANDELABRA

\$30

BLACK ARCH LANTERN LARGE \$20

PAGE | 26

BLACK ARCH LANTERN SMALL \$16

ACCESSORIES |