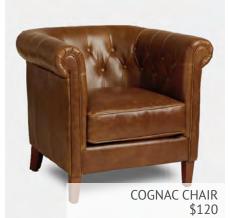

## LOUNGE CHAIRS |

LYON CHAIR \$120

COCONUT CHAIR \$80

CLIVE CHAIR \$120

MORONGO CHAIR \$120

MARIBO CHAIR \$120