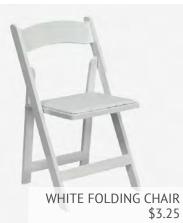

# DINING CHAIRS | SWEETHEART CHAIRS |

In

The

DINING TABLES |

SUNNYVALE SETTEE \$220

MILAN SOFA \$330

SUGAR SOFA \$330

BROOKLYN SOFA \$440