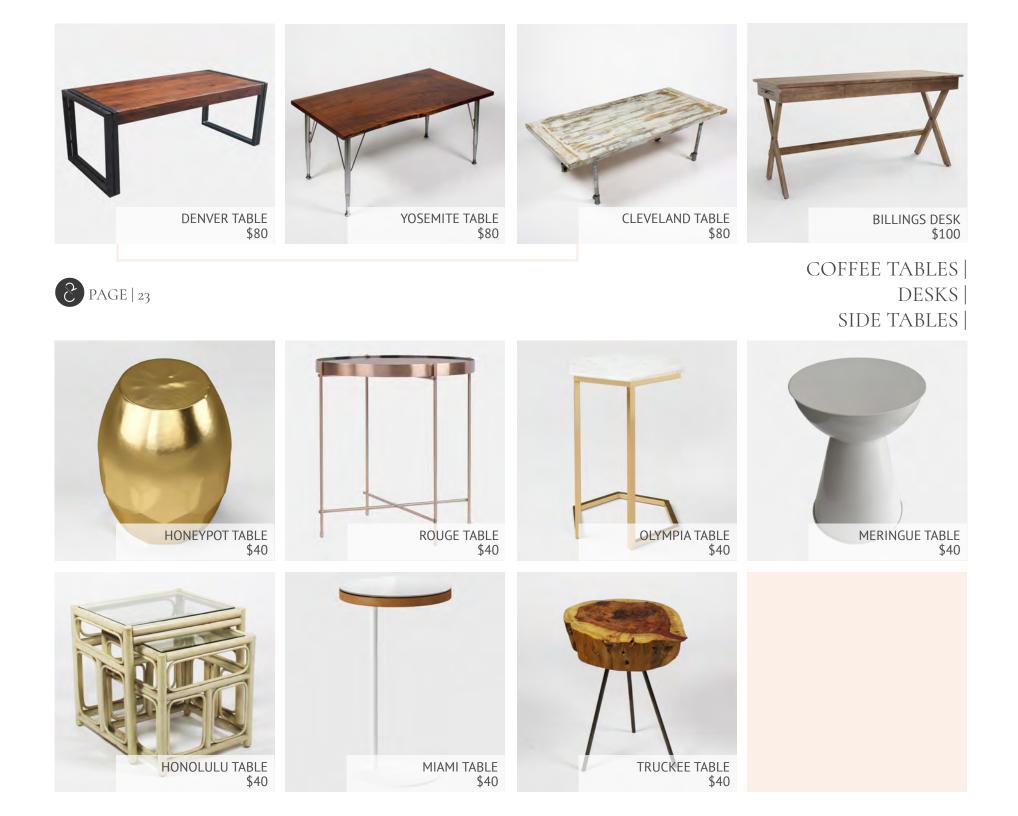

# COFFEE TABLES |

CORINTH TABLE \$80

TRUNK - BLACK & GOLD \$80

CAIRO TABLE \$80

BORA BORA TABLE \$80

## SIDE TABLES |