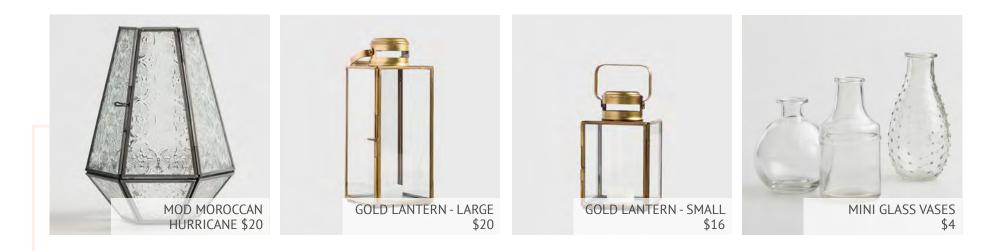

## ACCESSORIES |

WOOD CANDLE HOLDER - \$12

GOLD CANDELABRA

\$30

BLACK ARCH LANTERN LARGE \$20

PAGE | 26

BLACK ARCH LANTERN SMALL \$16

ACCESSORIES |