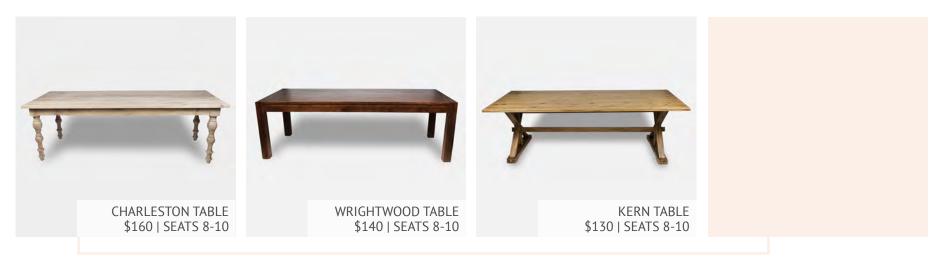

# DINING CHAIRS | SWEETHEART CHAIRS |

In

The

DINING TABLES |

SUNNYVALE SETTEE \$220

MILAN SOFA \$330

SUGAR SOFA \$330

BROOKLYN SOFA \$440