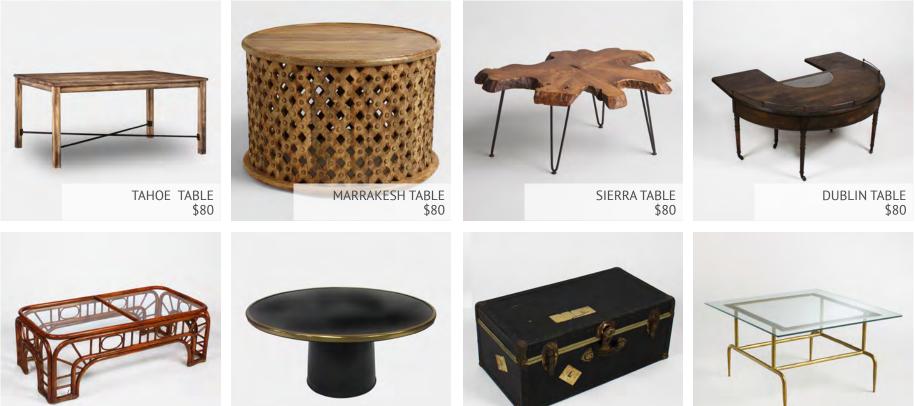

# COFFEE TABLES |

CORINTH TABLE \$80

TRUNK - BLACK & GOLD \$80

CAIRO TABLE \$80

BORA BORA TABLE \$80