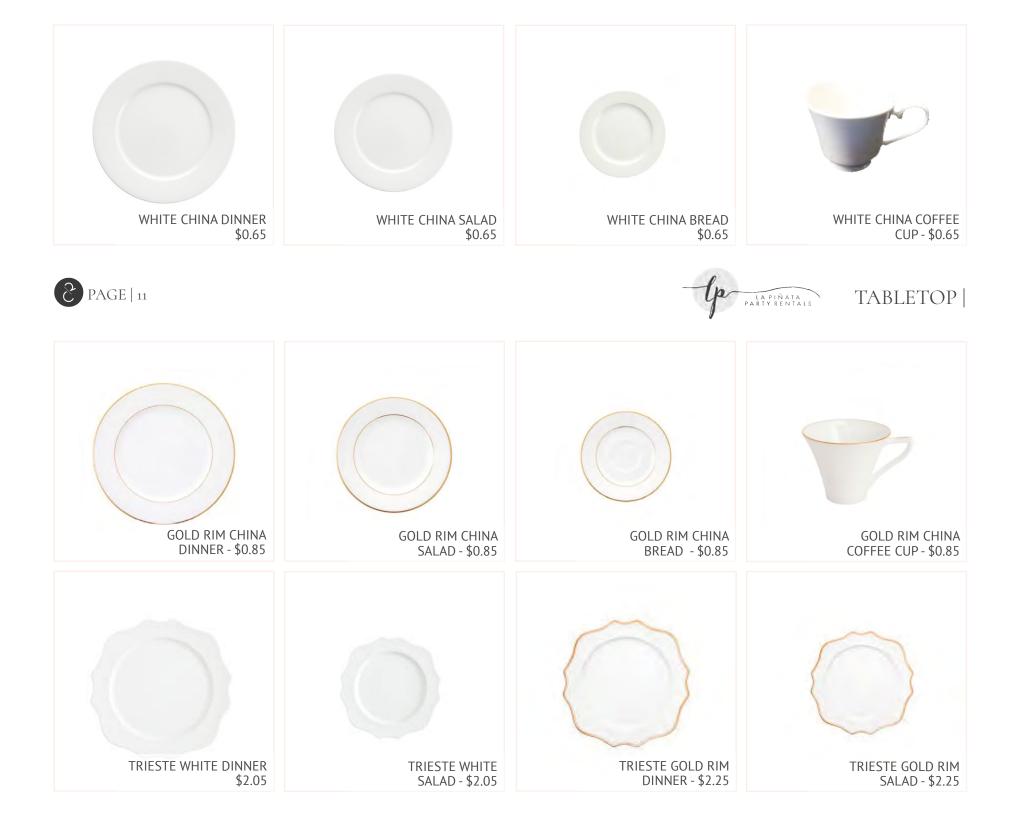

# | COLLECTIVE RENTALS PRICING CATALOG |





# TABLE TOPDININGLOUNGEACCESSORIES































DINING CHAIRS |











# DINING CHAIRS | SWEETHEART CHAIRS |

In



The



DINING TABLES |







SUNNYVALE SETTEE \$220

MILAN SOFA \$330



SUGAR SOFA \$330





BROOKLYN SOFA \$440



BERLIN SOFA \$330



SOFAS + SETTEES + BENCHES |



LAFAYETTE SOFA \$330



LAFAYETTE SETTEE \$220 TAFFY NIKE BENCH \$50

MARMALADE BENCH \$50



# LOUNGE CHAIRS |















## LOUNGE CHAIRS |



LYON CHAIR \$120



COCONUT CHAIR \$80



CLIVE CHAIR \$120



MORONGO CHAIR \$120



MARIBO CHAIR \$120







# COFFEE TABLES |



CORINTH TABLE \$80

TRUNK - BLACK & GOLD \$80

CAIRO TABLE \$80

BORA BORA TABLE \$80





## SIDE TABLES |





















## BAR ELEMENTS | SHELVING |





JULIAN BUFFET \$100

\$90



## ACCESSORIES |

WOOD CANDLE HOLDER - \$12



GOLD CANDELABRA

\$30

BLA