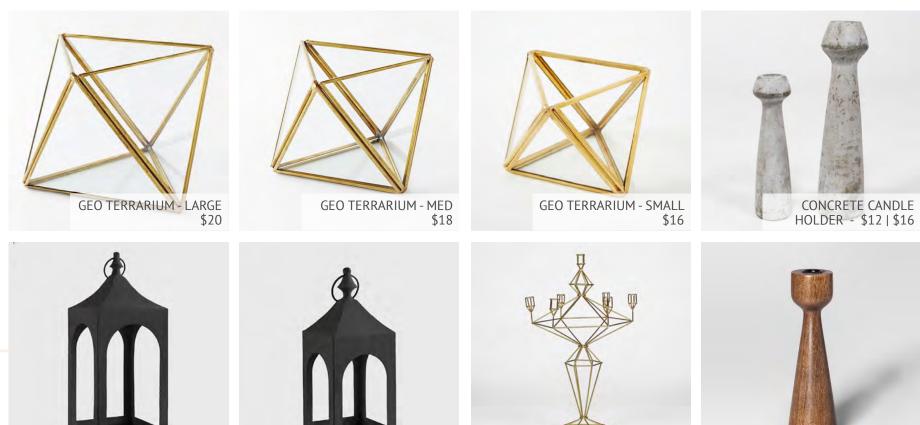

#### ACCESSORIES |

WOOD CANDLE HOLDER - \$12

GOLD CANDELABRA

\$30

BLACK ARCH LANTERN LARGE \$20

PAGE | 13

BLACK ARCH LANTERN SMALL \$16

ACCESSORIES |