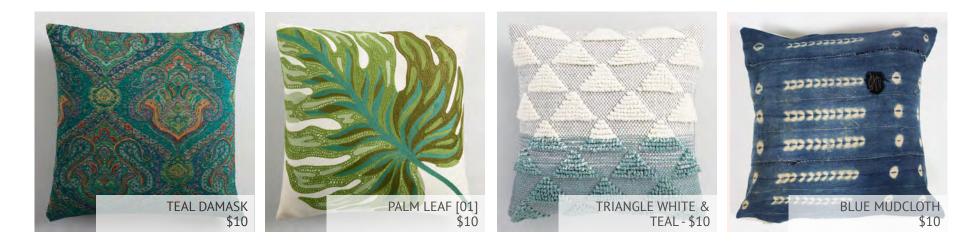

## PILLOWS |

PILLOWS

TURKISH PURPLE STRIPE - \$10

TURKISH BLACK WHITE ORANGE - \$10

BLACK & CREAM STRIPE TURKISH [03] - \$10