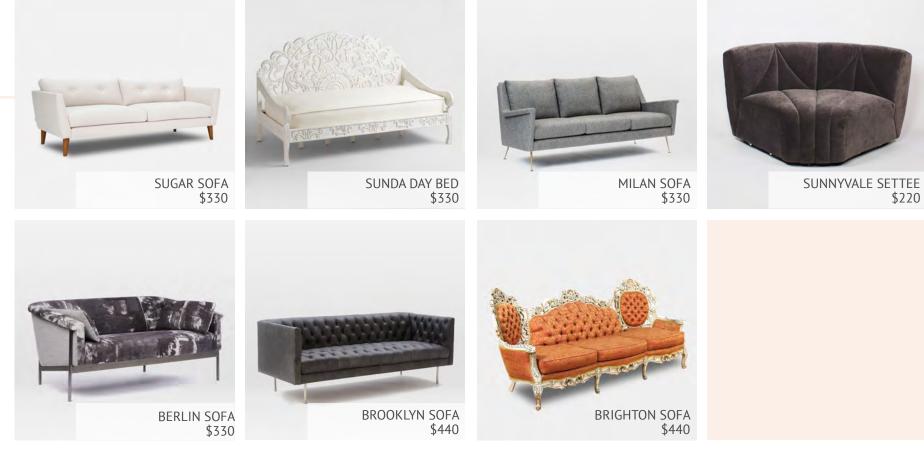

## DINING CHAIRS |

SOFAS + SETTEES + BENCHES |

LAFAYETTE SOFA \$330

LAFAYETTE SETTEE \$220 TAFFY NIKE BENCH \$50

MARMALADE BENCH \$50