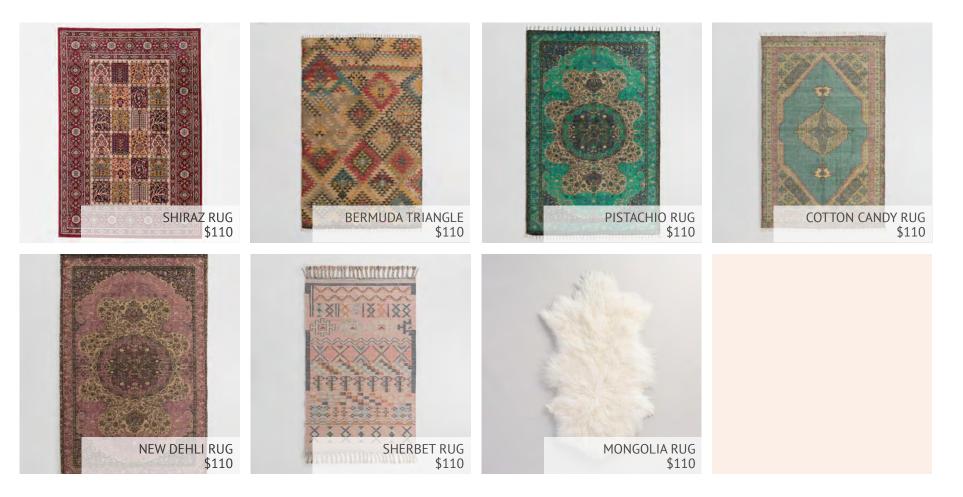

## POUFS | Ottomans | Floor Pillows |

BLUEBERRY OTTOMAN \$40

TURKISH POUF \$30

MARIBO OTTOMAN - \$40

OVERSIZED INDIGO POUF - \$40

FLOOR PILLOWS | RUGS |