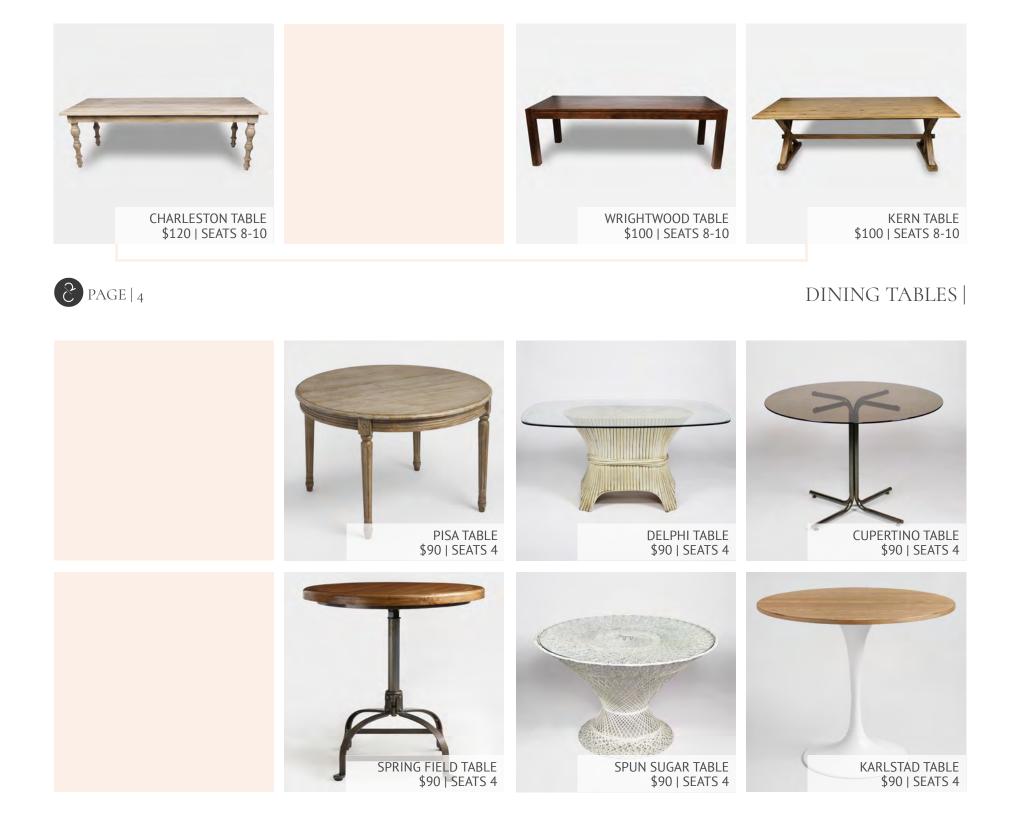

## DINING CHAIRS |

SOFAS + SETTEES + BENCHES |

LAFAYETTE SOFA \$330

LAFAYETTE SETTEE \$220 TAFFY NIKE BENCH \$50

MARMALADE BENCH \$50