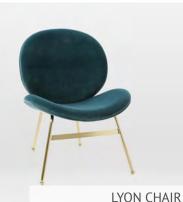

#### LOUNGE CHAIRS |

LYON CHAIR \$120

COCONUT CHAIR \$80

CLIVE CHAIR \$120

MORONGO CHAIR \$120

MARIBO CHAIR \$120