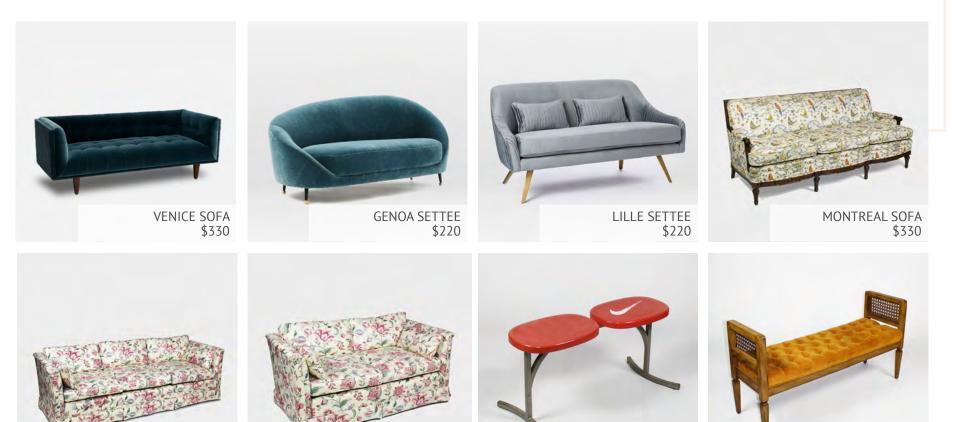

## DINING CHAIRS |

SOFAS + SETTEES + BENCHES |

LAFAYETTE SOFA \$330

LAFAYETTE SETTEE \$220 TAFFY NIKE BENCH \$50

MARMALADE BENCH \$50