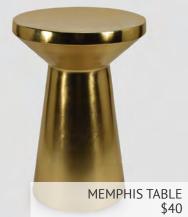

AS + SETTEES | 10 - 11   SIDE TABLES   | 18 - 19   POUFS &   |                 |
| + BENCHES                 |                         | OTTOMANS            |                 |
|                           |                         |                     |                 |





## DINING CHAIRS |













SOFAS + SETTEES + BENCHES |



LAFAYETTE SOFA \$330



LAFAYETTE SETTEE \$220 TAFFY NIKE BENCH \$50

MARMALADE BENCH \$50



## LOUNGE CHAIRS |

SAPPORO CHAIR \$120





BOHEMIA CHAIR \$160

BARBADOS CHAIR \$160

ARUBA CHAIR \$160



#### LOUNGE CHAIRS |



LYON CHAIR \$120

COCONUT CHAIR \$80



CLIVE CHAIR \$120



MORONGO CHAIR \$120



MARIBO CHAIR \$120







## COFFEE TABLES |



CAIRO TABLE \$60

TRUNK - BLACK & GOLD

\$60

BORA BORA TABLE \$60





#### SIDE TABLES |





















#### BAR ELEMENTS | SHELVING |







#### ACCESSORIES |

WOOD CANDLE HOLDER - \$12



GOLD CANDELABRA

\$30

BLACK ARCH LANTERN LARGE \$20

PAGE | 13

BLACK ARCH LANTERN SMALL \$16



ACCESSORIES |



VINTAGE SUITCASES \$20 EA.

VINTAGE LANTERNS \$16

VINTAGE COOLER \$20 BRONZE ANTLER \$5



#### ACCESSORIES |





ACCESSORIES |



BRONZE ANTLER \$5



#### ACCESSORIES |







**PAGE** | 17

STEEL & GLASS CANDLE HOLDER (PAIR) - \$20









## POUFS | Ottomans | Floor Pillows |





BLUEBERRY OTTOMAN \$40



TURKISH POUF \$30







MARIBO OTTOMAN - \$40





OVERSIZED INDIGO POUF - \$40





FLOOR PILLOWS | RUGS |





## PILLOWS |





PILLOWS









TURKISH PURPLE STRIPE - \$10







TURKISH BLACK WHITE ORANGE - \$10



















BLACK & CREAM STRIPE TURKISH [03]