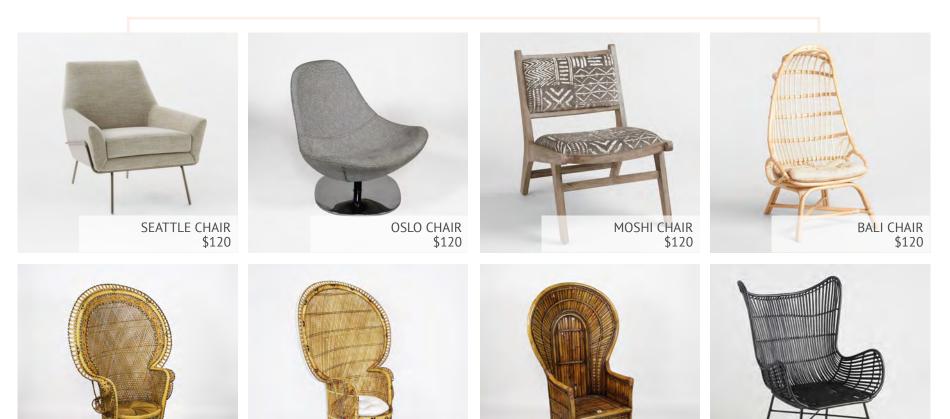

## LOUNGE CHAIRS |

SAPPORO CHAIR \$120

BOHEMIA CHAIR \$160

BARBADOS CHAIR \$160

ARUBA CHAIR \$160

#### LOUNGE CHAIRS |

LYON CHAIR \$120

COCONUT CHAIR \$80

CLIVE CHAIR \$120

MORONGO CHAIR \$120

MARIBO CHAIR \$120