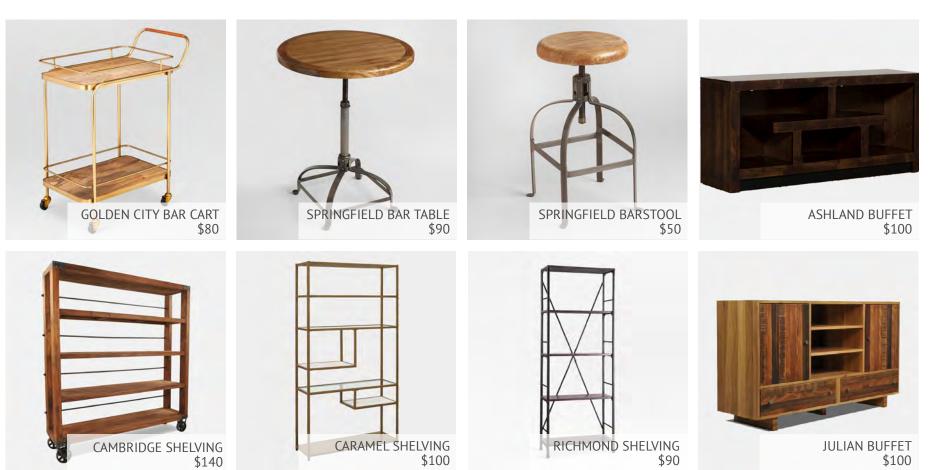

19   POUFS &   |                 |
| + BENCHES                 |                         | OTTOMANS            |                 |
|                           |                         |                     |                 |





## DINING CHAIRS |













SOFAS + SETTEES + BENCHES |



LAFAYETTE SOFA \$330



LAFAYETTE SETTEE \$220 TAFFY NIKE BENCH \$50

MARMALADE BENCH \$50



## LOUNGE CHAIRS |

SAPPORO CHAIR \$120





BOHEMIA CHAIR \$160

BARBADOS CHAIR \$160

ARUBA CHAIR \$160



#### LOUNGE CHAIRS |



LYON CHAIR \$120

COCONUT CHAIR \$80



CLIVE CHAIR \$120



MORONGO CHAIR \$120



MARIBO CHAIR \$120







## COFFEE TABLES |



CAIRO TABLE \$60

TRUNK - BLACK & GOLD

\$60

BORA BORA TABLE \$60





#### SIDE TABLES |





















#### BAR ELEMENTS | SHELVING |







#### ACCESSORIES |

WOOD CANDLE HOLDER - \$12



GOLD CANDELABRA

\$30

BLACK ARCH LANTERN LARGE \$20

PAGE | 13

BLACK ARCH LANTERN SMALL \$16



ACCESSORIES |



VINTAGE SUITCASES \$20 EA.

VINTAGE LANTERNS \$16

VINTAGE COOLER \$20 BRONZE ANTLER \$5



#### ACCESSORIES |





ACCESSORIES |



BRONZE ANTLER \$5



#### ACCESSORIES |







**PAGE** | 17

STEEL & GLASS CANDLE HOLDER (PAIR) - \$20









## POUFS | Ottomans | Floor Pillows |





BLUEBERRY OTTOMAN \$40



TURKISH POUF \$30







MARIBO OTTOMAN - \$40





OVERSIZED INDIGO POUF - \$40





FLOOR PILLOWS | RUGS |





## PILLOWS |





PILLOWS









TURKISH PURPLE STRIPE - \$10







TURKISH BLACK WHITE ORANGE - \$10



















BLACK & CREAM STRIPE TURKISH [03] - \$10



## PILLOWS |









GREEN FLORAL