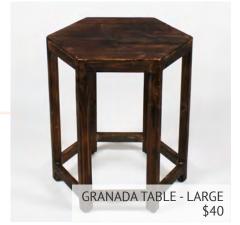

OFAS + SETTEES | 10 - 11   SIDE TABLES   | 18 - 19   POUFS &   |                 |
| + BENCHES                 |                         | OTTOMANS            |                 |
|                           |                         |                     |                 |





## DINING CHAIRS |













SOFAS + SETTEES + BENCHES |



LAFAYETTE SOFA \$330



LAFAYETTE SETTEE \$220 TAFFY NIKE BENCH \$50

MARMALADE BENCH \$50



## LOUNGE CHAIRS |

SAPPORO CHAIR \$120





BOHEMIA CHAIR \$160

BARBADOS CHAIR \$160

ARUBA CHAIR \$160



#### LOUNGE CHAIRS |



LYON CHAIR \$120

COCONUT CHAIR \$80



CLIVE CHAIR \$120



MORONGO CHAIR \$120



MARIBO CHAIR \$120







## COFFEE TABLES |



CAIRO TABLE \$60

TRUNK - BLACK & GOLD

\$60

BORA BORA TABLE \$60





#### SIDE TABLES |





















#### BAR ELEMENTS | SHELVING |







#### ACCESSORIES |

WOOD CANDLE HOLDER - \$12



GOLD CANDELABRA

\$30

BLACK ARCH LANTERN LARGE \$20

PAGE | 13

BLACK ARCH LANTERN SMALL \$16



ACCESSORIES |



VINTAGE SUITCASES \$20 EA.

VINTAGE LANTERNS \$16

VINTAGE COOLER \$20 BRONZE ANTLER \$5



#### ACCESSORIES |





ACCESSORIES |



BRONZE ANTLER \$5



#### ACCESSORIES |







**PAGE** | 17

STEEL & GLASS CANDLE HOLDER (PAIR) - \$20









## POUFS | Ottomans | Floor Pillows |





BLUEBERRY OTTOMAN \$40



TURKISH POUF \$30







MARIBO OTTOMAN - \$40





OVERSIZED INDIGO POUF - \$40





FLOOR PILLOWS | RUGS |





## PILLOWS |





PILLOWS









TURKISH PURPLE STRIPE - \$10







TURKISH BLACK WHITE ORANGE - \$10



















BLACK & CREAM STRIPE TURKISH [0