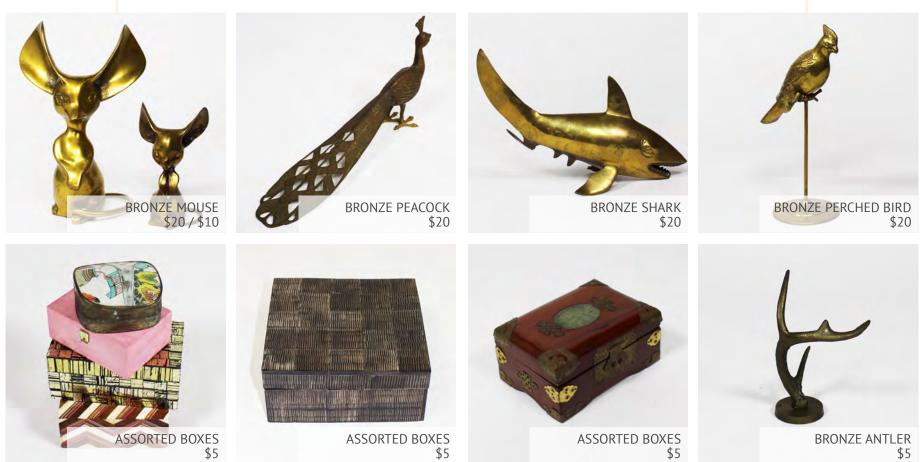

#### ACCESSORIES |

ACCESSORIES |

BRONZE ANTLER \$5

#### ACCESSORIES |

**PAGE** | 17

STEEL & GLASS CANDLE HOLDER (PAIR) - \$20