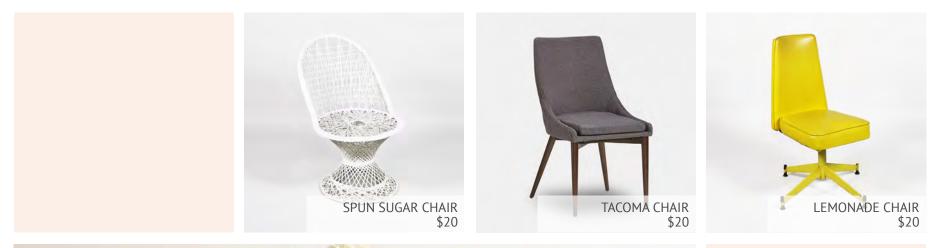

## LOUNGE CHAIRS |

SAPPORO CHAIR \$120

BOHEMIA CHAIR \$160

BARBADOS CHAIR \$160

ARUBA CHAIR \$160

#### LOUNGE CHAIRS |

LYON CHAIR \$120

COCONUT CHAIR \$80

CLIVE CHAIR \$120

MORONGO CHAIR \$120

MARIBO CHAIR \$120