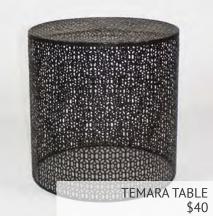

ETTEES | 10 - 11   SIDE TABLES   | 18 - 19   POUFS &   |                 |
| + BENCHES                 |                         | OTTOMANS            |                 |
|                           |                         |                     |                 |





## DINING CHAIRS |













SOFAS + SETTEES + BENCHES |



LAFAYETTE SOFA \$330



LAFAYETTE SETTEE \$220 TAFFY NIKE BENCH \$50

MARMALADE BENCH \$50



## LOUNGE CHAIRS |

SAPPORO CHAIR \$120





BOHEMIA CHAIR \$160

BARBADOS CHAIR \$160

ARUBA CHAIR \$160



#### LOUNGE CHAIRS |



LYON CHAIR \$120

COCONUT CHAIR \$80



CLIVE CHAIR \$120



MORONGO CHAIR \$120



MARIBO CHAIR \$120







## COFFEE TABLES |



CAIRO TABLE \$60

TRUNK - BLACK & GOLD

\$60

BORA BORA TABLE \$60





#### SIDE TABLES |





















#### BAR ELEMENTS | SHELVING |







#### ACCESSORIES |

WOOD CANDLE HOLDER - \$12



GOLD CANDELABRA

\$30

BLACK ARCH LANTERN LARGE \$20

PAGE | 13

BLACK ARCH LANTERN SMALL \$16



ACCESSORIES |



VINTAGE SUITCASES \$20 EA.

VINTAGE LANTERNS \$16

VINTAGE COOLER \$20 BRONZE ANTLER \$5



#### ACCESSORIES |





ACCESSORIES |



BRONZE ANTLER \$5



#### ACCESSORIES |







**PAGE** | 17

STEEL & GLASS CANDLE HOLDER (PAIR) - \$20









## POUFS | Ottomans | Floor Pillows |





BLUEBERRY OTTOMAN \$40



TURKISH POUF \$30







MARIBO OTTOMAN - \$40





OVERSIZED INDIGO POUF - \$40





FLOOR PILLOWS | RUGS |





## PILLOWS |





PILLOWS









TURKISH PURPLE STRIPE - \$10







TURKISH BLACK WHITE ORANGE - \$10



















BLACK & CREAM STRIPE TURKISH [03] - \$1