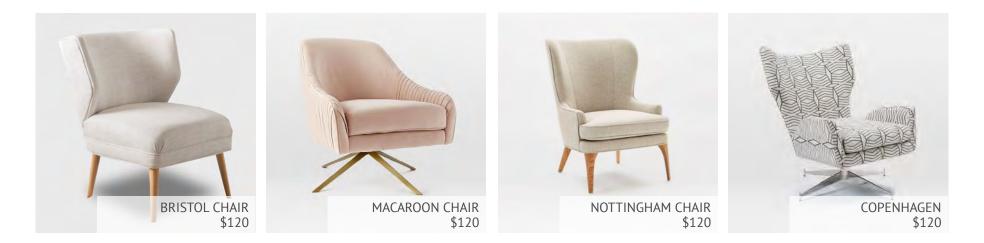

## LOUNGE CHAIRS |

SAPPORO CHAIR \$120

BOHEMIA CHAIR \$160

BARBADOS CHAIR \$160

ARUBA CHAIR \$160