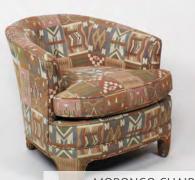

#### LOUNGE CHAIRS |

LYON CHAIR \$120

COCONUT CHAIR \$80

CLIVE CHAIR \$120

MORONGO CHAIR \$120

MARIBO CHAIR \$120