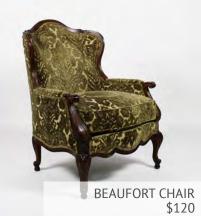

## LOUNGE CHAIRS |

SAPPORO CHAIR \$120

BOHEMIA CHAIR \$160

BARBADOS CHAIR \$160

ARUBA CHAIR \$160