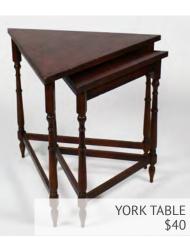

SOFAS + SETTEES | 10 - 11   SIDE TABLES   | 18 - 19   POUFS &   |                 |
| + BENCHES                 |                         | OTTOMANS            |                 |
|                           |                         |                     |                 |





## DINING CHAIRS |













SOFAS + SETTEES + BENCHES |



LAFAYETTE SOFA \$330



LAFAYETTE SETTEE \$220 TAFFY NIKE BENCH \$50

MARMALADE BENCH \$50



## LOUNGE CHAIRS |

SAPPORO CHAIR \$120





BOHEMIA CHAIR \$160

BARBADOS CHAIR \$160

ARUBA CHAIR \$160



#### LOUNGE CHAIRS |



LYON CHAIR \$120

COCONUT CHAIR \$80



CLIVE CHAIR \$120



MORONGO CHAIR \$120



MARIBO CHAIR \$120







## COFFEE TABLES |



CAIRO TABLE \$60

TRUNK - BLACK & GOLD

\$60

BORA BORA TABLE \$60





#### SIDE TABLES |





















#### BAR ELEMENTS | SHELVING |







#### ACCESSORIES |

WOOD CANDLE HOLDER - \$12



GOLD CANDELABRA

\$30

BLACK ARCH LANTERN LARGE \$20

PAGE | 13

BLACK ARCH LANTERN SMALL \$16



ACCESSORIES |



VINTAGE SUITCASES \$20 EA.

VINTAGE LANTERNS \$16

VINTAGE COOLER \$20 BRONZE ANTLER \$5



#### ACCESSORIES |





ACCESSORIES |



BRONZE ANTLER \$5



#### ACCESSORIES |







**PAGE** | 17

STEEL & GLASS CANDLE HOLDER (PAIR) - \$20









## POUFS | Ottomans | Floor Pillows |





BLUEBERRY OTTOMAN \$40



TURKISH POUF \$30







MARIBO OTTOMAN - \$40





OVERSIZED INDIGO POUF - \$40





FLOOR PILLOWS | RUGS |





## PILLOWS |





PILLOWS









TURKISH PURPLE STRIPE - \$10







TURKISH BLACK WHITE ORANGE - \$10



















BLACK & CREAM STRIPE TURKIS