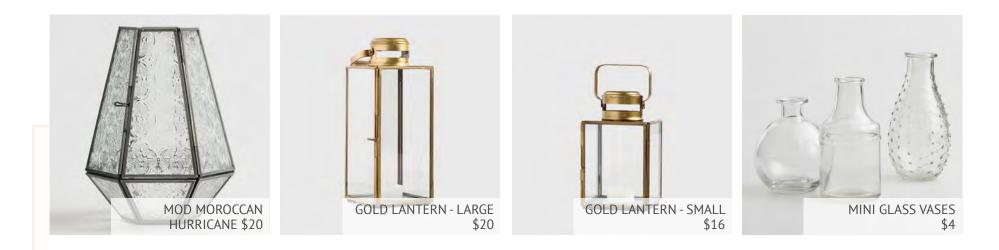

#### ACCESSORIES |

WOOD CANDLE HOLDER - \$12

GOLD CANDELABRA

\$30

BLACK ARCH LANTERN LARGE \$20

PAGE | 13

BLACK ARCH LANTERN SMALL \$16

ACCESSORIES |