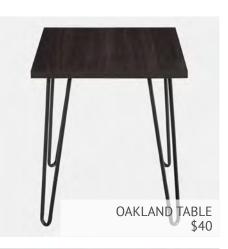

06   SOFAS + SETTEES | 10 - 11   SIDE TABLES   | 18 - 19   POUFS &   |                 |
| + BENCHES                 |                         | OTTOMANS            |                 |
|                           |                         |                     |                 |





## DINING CHAIRS |













SOFAS + SETTEES + BENCHES |



LAFAYETTE SOFA \$330



LAFAYETTE SETTEE \$220 TAFFY NIKE BENCH \$50

MARMALADE BENCH \$50



## LOUNGE CHAIRS |

SAPPORO CHAIR \$120





BOHEMIA CHAIR \$160

BARBADOS CHAIR \$160

ARUBA CHAIR \$160



#### LOUNGE CHAIRS |



LYON CHAIR \$120

COCONUT CHAIR \$80



CLIVE CHAIR \$120



MORONGO CHAIR \$120



MARIBO CHAIR \$120







## COFFEE TABLES |



CAIRO TABLE \$60

TRUNK - BLACK & GOLD

\$60

BORA BORA TABLE \$60





#### SIDE TABLES |





















#### BAR ELEMENTS | SHELVING |







#### ACCESSORIES |

WOOD CANDLE HOLDER - \$12



GOLD CANDELABRA

\$30

BLACK ARCH LANTERN LARGE \$20

PAGE | 13

BLACK ARCH LANTERN SMALL \$16



ACCESSORIES |



VINTAGE SUITCASES \$20 EA.

VINTAGE LANTERNS \$16

VINTAGE COOLER \$20 BRONZE ANTLER \$5



#### ACCESSORIES |





ACCESSORIES |



BRONZE ANTLER \$5



#### ACCESSORIES |







**PAGE** | 17

STEEL & GLASS CANDLE HOLDER (PAIR) - \$20









## POUFS | Ottomans | Floor Pillows |





BLUEBERRY OTTOMAN \$40



TURKISH POUF \$30







MARIBO OTTOMAN - \$40





OVERSIZED INDIGO POUF - \$40





FLOOR PILLOWS | RUGS |





## PILLOWS |





PILLOWS









TURKISH PURPLE STRIPE - \$10







TURKISH BLACK WHITE ORANGE - \$10



















BLACK & CREAM STRIPE TURK