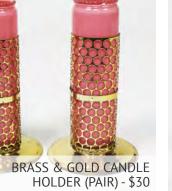

#### ACCESSORIES |

WOOD CANDLE HOLDER - \$12

GOLD CANDELABRA

\$30

BLACK ARCH LANTERN LARGE \$20

PAGE | 13

BLACK ARCH LANTERN SMALL \$16

ACCESSORIES |