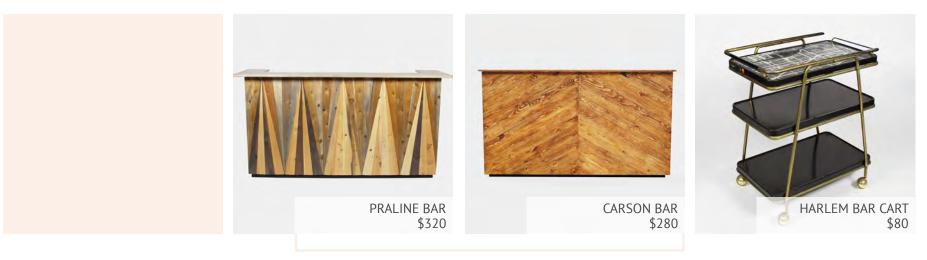

ES | 10 - 11   SIDE TABLES   | 18 - 19   POUFS &   |                 |
| + BENCHES                 |                         | OTTOMANS            |                 |
|                           |                         |                     |                 |





## DINING CHAIRS |













SOFAS + SETTEES + BENCHES |



LAFAYETTE SOFA \$330



LAFAYETTE SETTEE \$220 TAFFY NIKE BENCH \$50

MARMALADE BENCH \$50



## LOUNGE CHAIRS |

SAPPORO CHAIR \$120





BOHEMIA CHAIR \$160

BARBADOS CHAIR \$160

ARUBA CHAIR \$160



#### LOUNGE CHAIRS |



LYON CHAIR \$120

COCONUT CHAIR \$80



CLIVE CHAIR \$120



MORONGO CHAIR \$120



MARIBO CHAIR \$120







## COFFEE TABLES |



CAIRO TABLE \$60

TRUNK - BLACK & GOLD

\$60

BORA BORA TABLE \$60





#### SIDE TABLES |





















#### BAR ELEMENTS | SHELVING |







#### ACCESSORIES |

WOOD CANDLE HOLDER - \$12



GOLD CANDELABRA

\$30

BLACK ARCH LANTERN LARGE \$20

PAGE | 13

BLACK ARCH LANTERN SMALL \$16



ACCESSORIES |



VINTAGE SUITCASES \$20 EA.

VINTAGE LANTERNS \$16

VINTAGE COOLER \$20 BRONZE ANTLER \$5



#### ACCESSORIES |





ACCESSORIES |



BRONZE ANTLER \$5



#### ACCESSORIES |







**PAGE** | 17

STEEL & GLASS CANDLE HOLDER (PAIR) - \$20









## POUFS | Ottomans | Floor Pillows |





BLUEBERRY OTTOMAN \$40



TURKISH POUF \$30







MARIBO OTTOMAN - \$40





OVERSIZED INDIGO POUF - \$40





FLOOR PILLOWS | RUGS |





## PILLOWS |





PILLOWS









TURKISH PURPLE STRIPE - \$10







TURKISH BLACK WHITE ORANGE - \$10



















BLACK & CREAM STRIPE TURKISH [03] - \$10