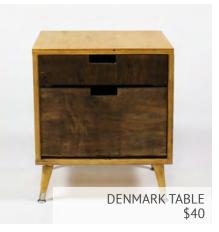

TEES | 10 - 11   SIDE TABLES   | 18 - 19   POUFS &   |                 |
| + BENCHES                 |                         | OTTOMANS            |                 |
|                           |                         |                     |                 |





## DINING CHAIRS |













SOFAS + SETTEES + BENCHES |



LAFAYETTE SOFA \$330



LAFAYETTE SETTEE \$220 TAFFY NIKE BENCH \$50

MARMALADE BENCH \$50



## LOUNGE CHAIRS |

SAPPORO CHAIR \$120





BOHEMIA CHAIR \$160

BARBADOS CHAIR \$160

ARUBA CHAIR \$160



#### LOUNGE CHAIRS |



LYON CHAIR \$120

COCONUT CHAIR \$80



CLIVE CHAIR \$120



MORONGO CHAIR \$120



MARIBO CHAIR \$120







## COFFEE TABLES |



CAIRO TABLE \$60

TRUNK - BLACK & GOLD

\$60

BORA BORA TABLE \$60





#### SIDE TABLES |





















#### BAR ELEMENTS | SHELVING |







#### ACCESSORIES |

WOOD CANDLE HOLDER - \$12



GOLD CANDELABRA

\$30

BLACK ARCH LANTERN LARGE \$20

PAGE | 13

BLACK ARCH LANTERN SMALL \$16



ACCESSORIES |



VINTAGE SUITCASES \$20 EA.

VINTAGE LANTERNS \$16

VINTAGE COOLER \$20 BRONZE ANTLER \$5



#### ACCESSORIES |





ACCESSORIES |



BRONZE ANTLER \$5



#### ACCESSORIES |







**PAGE** | 17

STEEL & GLASS CANDLE HOLDER (PAIR) - \$20









## POUFS | Ottomans | Floor Pillows |





BLUEBERRY OTTOMAN \$40



TURKISH POUF \$30







MARIBO OTTOMAN - \$40





OVERSIZED INDIGO POUF - \$40





FLOOR PILLOWS | RUGS |





## PILLOWS |





PILLOWS









TURKISH PURPLE STRIPE - \$10







TURKISH BLACK WHITE ORANGE - \$10



















BLACK & CREAM STRIPE TURKISH [03] - \$10