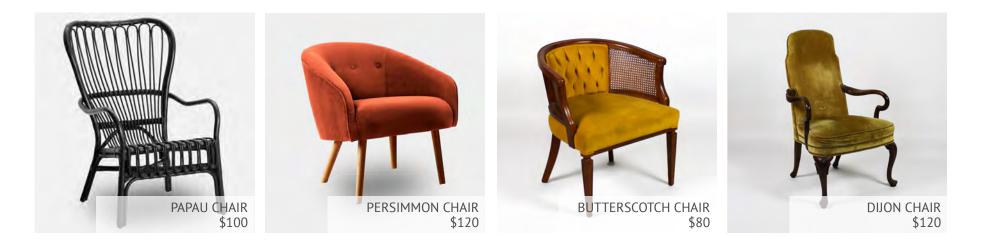

#### LOUNGE CHAIRS |

LYON CHAIR \$120

COCONUT CHAIR \$80

CLIVE CHAIR \$120

MORONGO CHAIR \$120

MARIBO CHAIR \$120