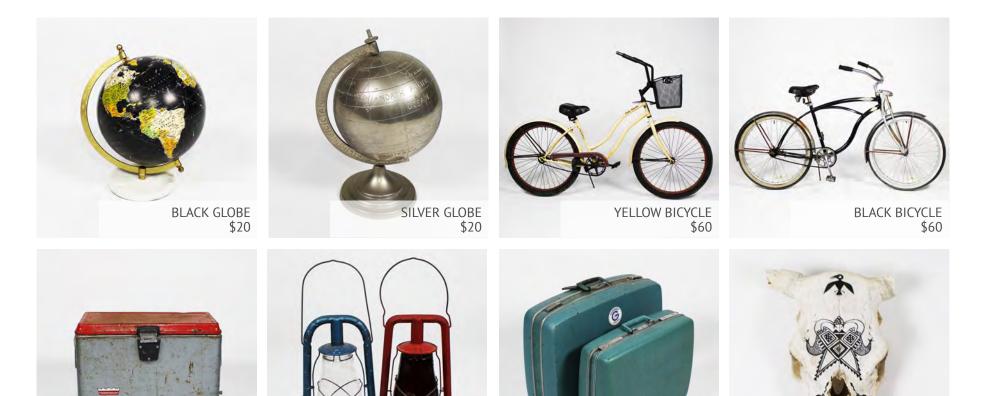

VINTAGE SUITCASES \$20 EA.

VINTAGE LANTERNS \$16

VINTAGE COOLER \$20 BRONZE ANTLER \$5

#### ACCESSORIES |

ACCESSORIES |

BRONZE ANTLER \$5