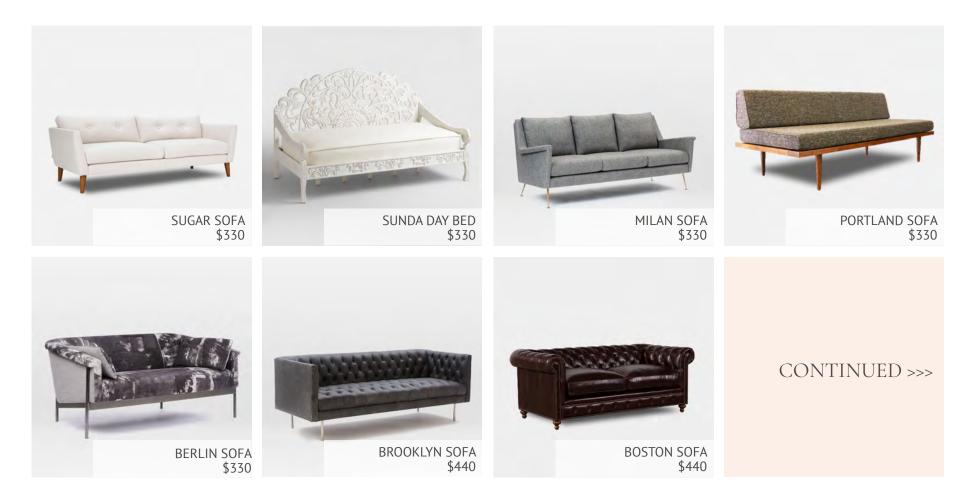

## INDEX OF PRODUCTS |

| 03   DINING CHAIRS        | 07 - 08   LOUNGE CHAIRS | 12   BAR ELEMENTS &               | 17 - 18   RUGS    |
|---------------------------|-------------------------|-----------------------------------|-------------------|
| 04   DINING TABLES        | 09 - 10 COFFEE TABLES   | SHELVING<br>13 - 15   ACCESSORIES | 18 - 22   PILLOWS |
| 05 - 06   SOFAS & SETTEES | 10 - 11   SIDE TABLES   | 16   POUFS & OTTOMANS             |                   |
|                           |                         | C I I CIVILI I VO                 |                   |