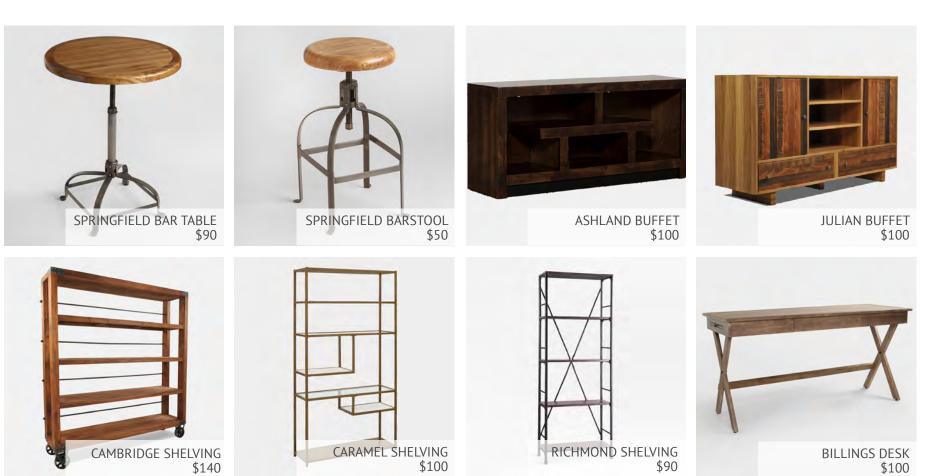

### BAR ELEMENTS | SHELVING |

PAGE | 12

\$200

BILLINGS DESK \$100

ROSE GOLD VOTIVE

\$2

GOLD CANDELABRA \$30

GOLD MERCURY VOTIVE \$2