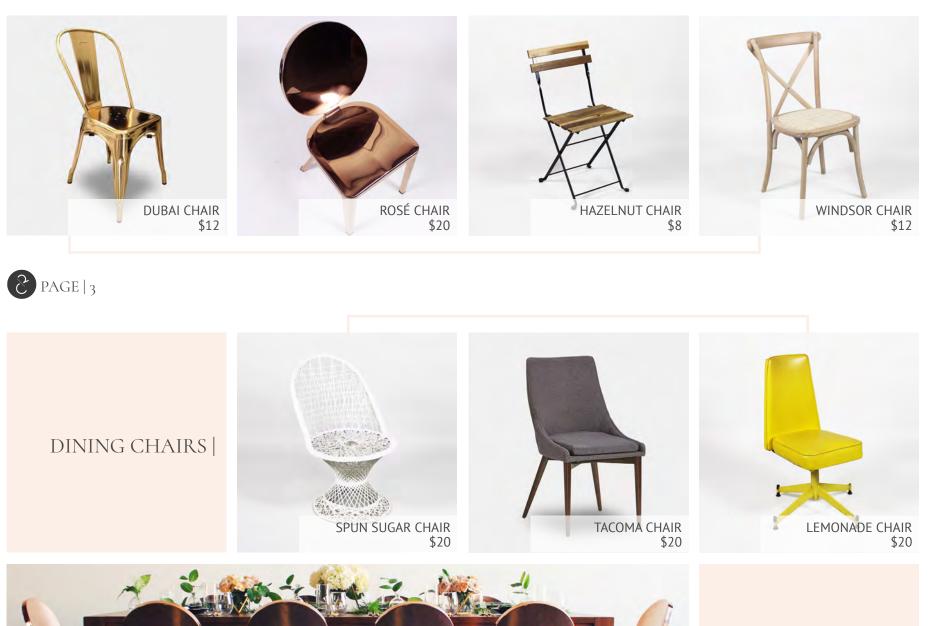

## INDEX OF PRODUCTS |

| 03   DINING CHAIRS        | 07 - 08   LOUNGE CHAIRS | 12   BAR ELEMENTS &               | 17 - 18   RUGS    |
|---------------------------|-------------------------|-----------------------------------|-------------------|
| 04   DINING TABLES        | 09 - 10 COFFEE TABLES   | SHELVING<br>13 - 15   ACCESSORIES | 18 - 22   PILLOWS |
| 05 - 06   SOFAS & SETTEES | 10 - 11   SIDE TABLES   | 16   POUFS & OTTOMANS             |                   |
|                           |                         | C I I CIVILI I VO                 |                   |