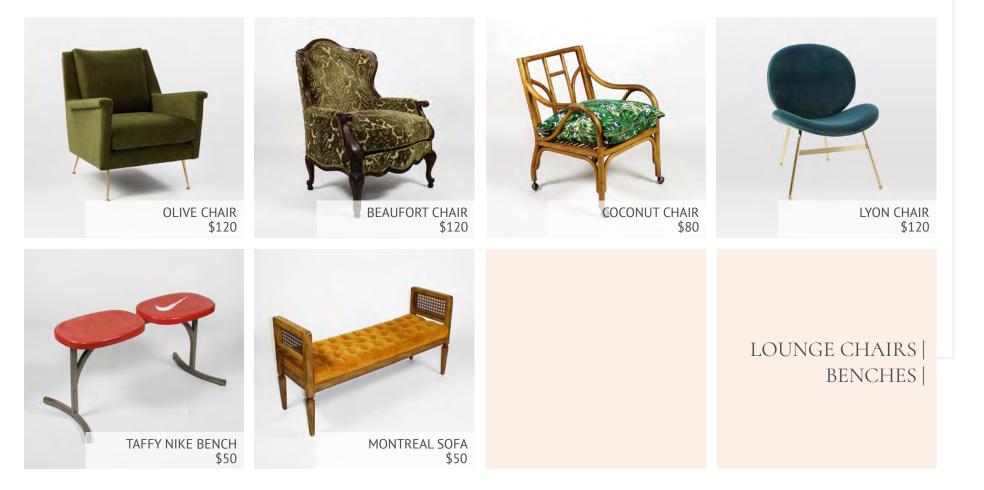

## INDEX OF PRODUCTS |

| 03   DINING CHAIRS        | 07 - 08   LOUNGE CHAIRS | 12   BAR ELEMENTS &               | 17 - 18   RUGS    |
|---------------------------|-------------------------|-----------------------------------|-------------------|
| 04   DINING TABLES        | 09 - 10 COFFEE TABLES   | SHELVING<br>13 - 15   ACCESSORIES | 18 - 22   PILLOWS |
| 05 - 06   SOFAS & SETTEES | 10 - 11   SIDE TABLES   | 16   POUFS & OTTOMANS             |                   |
|                           |                         | C I I CIVILI I VO                 |                   |