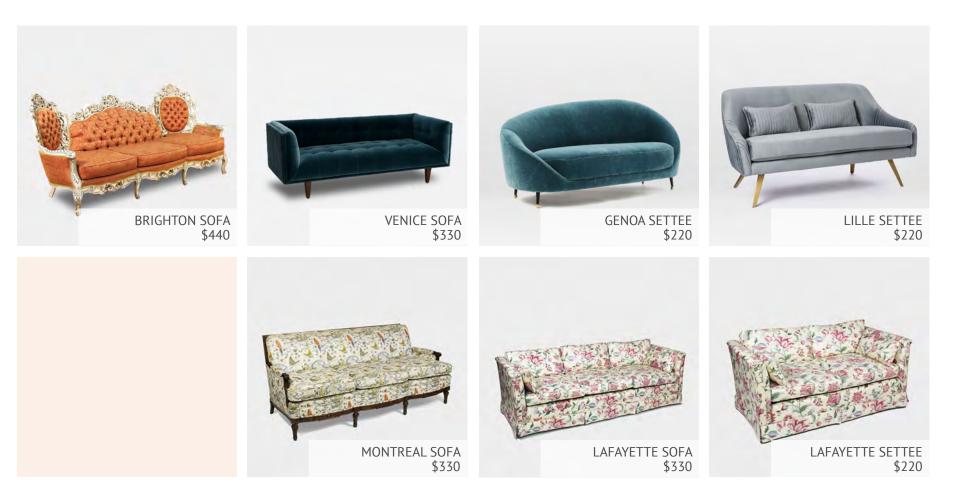

## INDEX OF PRODUCTS |

| 03   DINING CHAIRS        | 07 - 08   LOUNGE CHAIRS | 12   BAR ELEMENTS &               | 17 - 18   RUGS    |
|---------------------------|-------------------------|-----------------------------------|-------------------|
| 04   DINING TABLES        | 09 - 10 COFFEE TABLES   | SHELVING<br>13 - 15   ACCESSORIES | 18 - 22   PILLOWS |
| 05 - 06   SOFAS & SETTEES | 10 - 11   SIDE TABLES   | 16   POUFS & OTTOMANS             |                   |
|                           |                         | C I I CIVILI I VO                 |                   |