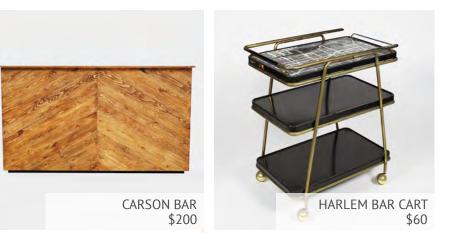

### BAR ELEMENTS | SHELVING |

PAGE | 12

\$200

BILLINGS DESK \$100

ROSE GOLD VOTIVE

\$2

GOLD CANDELABRA \$30

GOLD MERCURY VOTIVE \$2